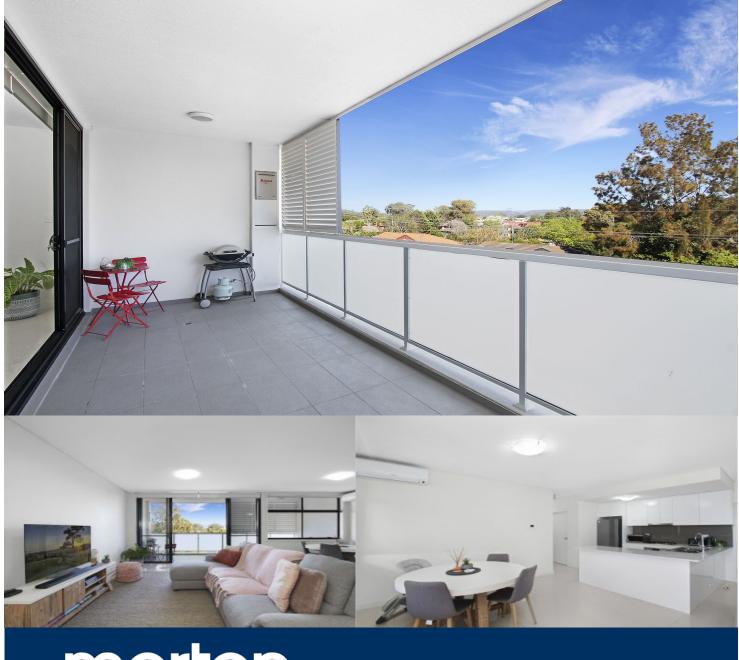

morton.

Penrith 19/38 Hope Street

As soon as you enter this tastefully decorated apartment you will notice the size, quality and view that this home exudes. This residence boasts high-end fixtures and fittings with magnificent views of the Blue Mountains from your living area and balcony.

- Panoramic views from large entertainer's balcony
- Beautifully presented throughout with open plan design
- Spacious contemporary kitchen with dishwasher
- Two double bedrooms with built-ins with ensuite to master
- Security basement car space and pet-friendly body corporate