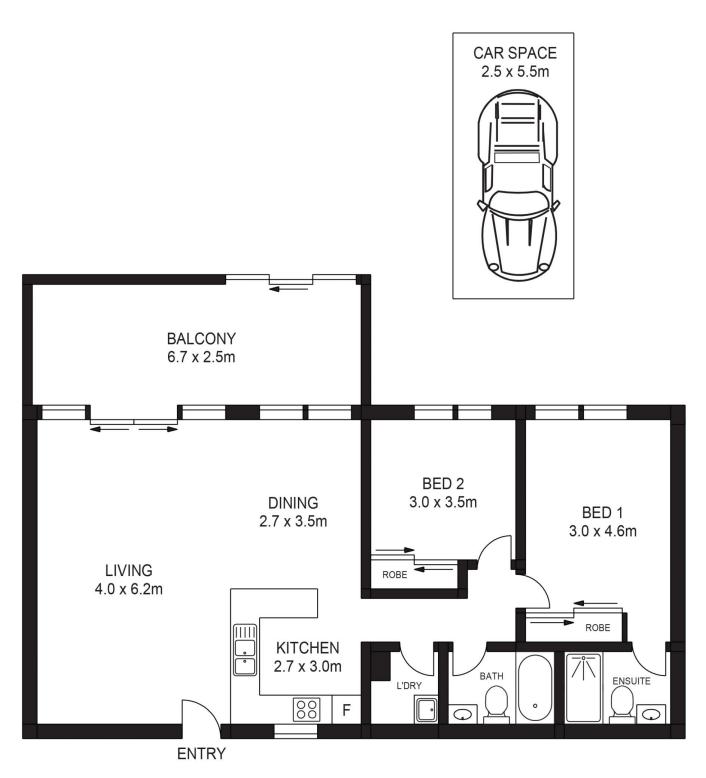

## Ian Ahearn

0457 483 610

ian.ahearn@morton.com.au

APPROX. INT. AREA: 80m²
APPROX. BALCONY AREA: 17m²

APPROX. EXT. AREA : 14m²

## 19/38 HOPE STREET, PENRITH

Please note these measurements are approximate only. The plans are intended as a rough guide for illustrative purposes. It is not warranted or guaranteed to be correct nor is it a part of the sale or rental contract.