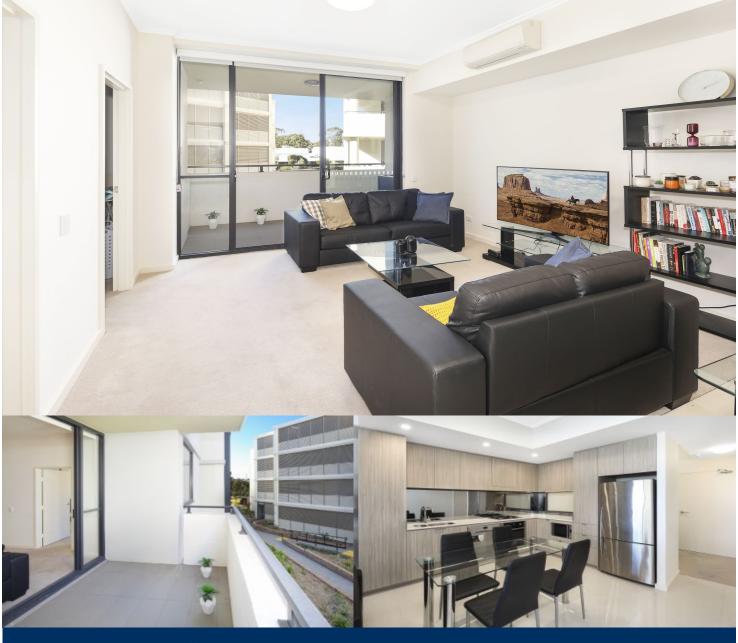

morton.

Riverwood 215/5 Vermont Crescent

This bright and ultra-modern apartment represents a great chance to rent into Washington Park's popular Lakeview building and enjoy the development's lakeside setting amid acres of park-like grounds. Instantly appealing thanks to its stylish presentation and quality design, it offers a high performing property surrounded by all the attractions of this celebrated master-planned community.

- A good-sized open plan layout with living and dining areas
- A wide covered balcony that overlooks landscaped gardens
- Designer stone kitchen equipped with sleek gas fittings
- Two double bedrooms with built-ins plus a separate study
- Two crisp modern bathrooms and an internal laundry
- Security car space and air conditioning
- Direct access to cycleways, scenic walkways and communal gardens