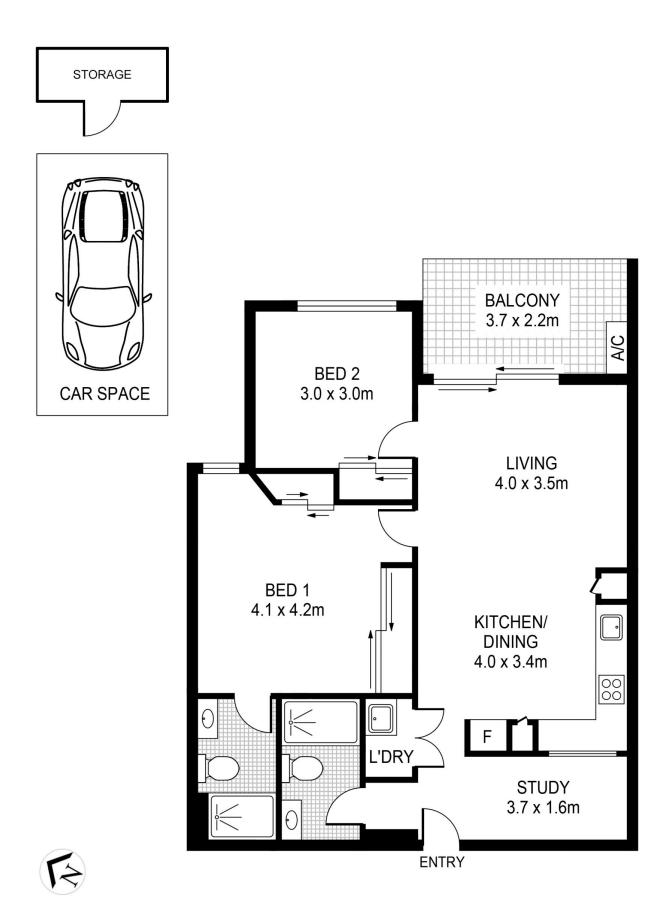

- A good-sized open plan layout with living and dining areas
- A wide covered balcony that overlooks landscaped gardens
- Designer stone kitchen equipped with sleek gas fittings
- Two double bedrooms with built-ins plus a separate study
- Two crisp modern bathrooms and an internal laundry
- Security car space and air conditioning
- Direct access to cycleways, scenic walkways and communal gardens