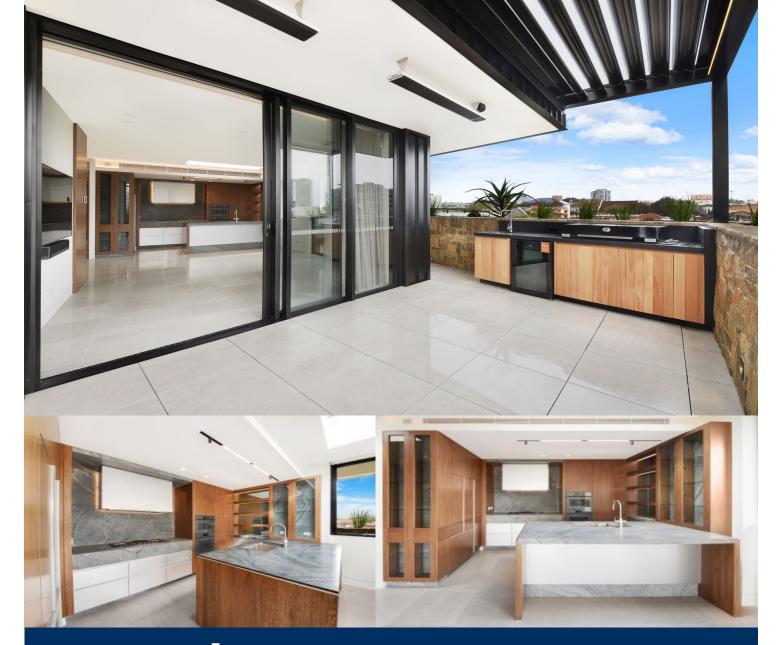

morton.

Crows Nest 505/61 Atchison Street

Holding deposit taken, future inspections cancelled.

This upmarket penthouse is unlike any other in the area with its lush landscaping, private rooftop retreats, luxurious living spaces and bespoke onsite retail experiences - perfectly nestled into one of Sydney's most sought-after style hubs.

### Kitchen:

- Marble bench-tops and smart LED lighting
- Miele appliances include 5 burner gas cooktop, microwave, oven, integrated french door fridge and dishwasher
- Hidden bar with integrated Miele wine fridge