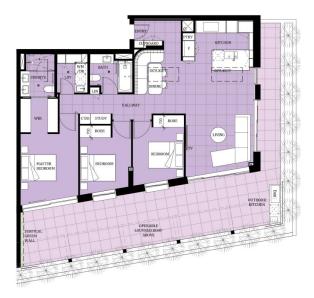

morton.

Crows Nest 505/61 Atchison Street

Holding deposit taken, future inspections cancelled.

This upmarket penthouse is unlike any other in the area with its lush landscaping, private rooftop retreats, luxurious living spaces and bespoke onsite retail experiences - perfectly nestled into one of Sydney's most sought-after style hubs.