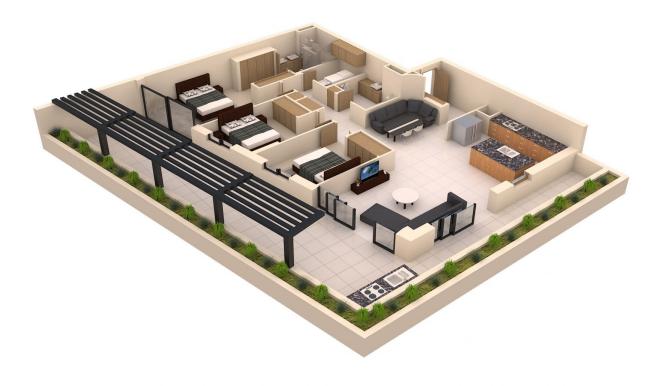

morton.

Crows Nest 505/61 Atchison Street

Holding deposit taken, future inspections cancelled.

This upmarket penthouse is unlike any other in the area with its lush landscaping, private rooftop retreats, luxurious living spaces and bespoke onsite retail experiences - perfectly nestled into one of Sydney's most sought-after style hubs.