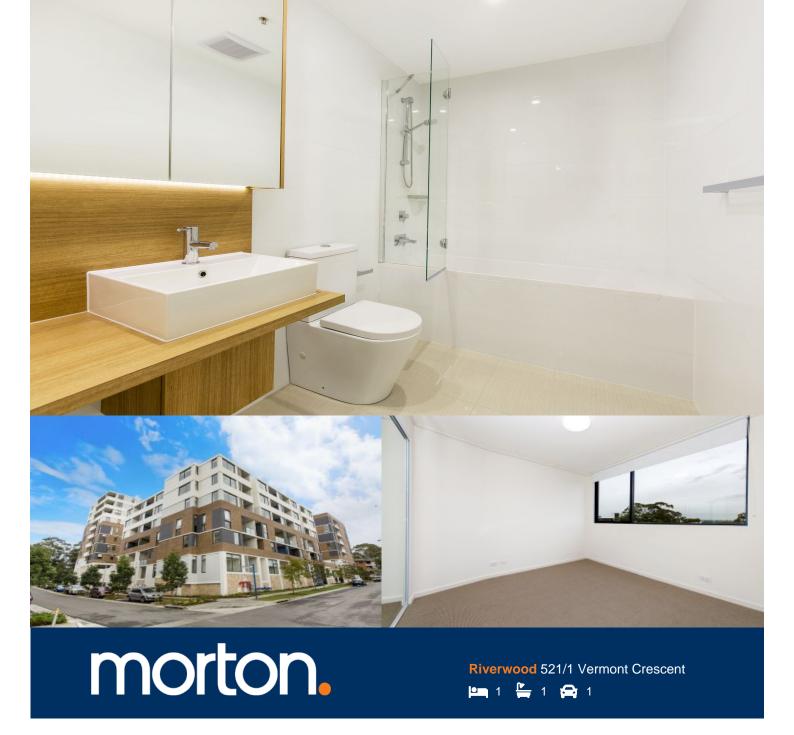

### **APARTMENT FEATURES**

- Reverse cycle air conditioning
- Stainless steel kitchen appliances
- Stone bench tops, mirror splash backs
- LED under cupboard lighting
- Wool carpets, efficient LED down lights
- Data/TV points in living and main bedroom
- Recessed mirrored cabinets in bathroom
- Security building, security intercom

# **APARTMENT 521** LOT 151 1BED + STUDY

Internal  $56m^2$ External  $6m^2$ Total  $62m^2$ 