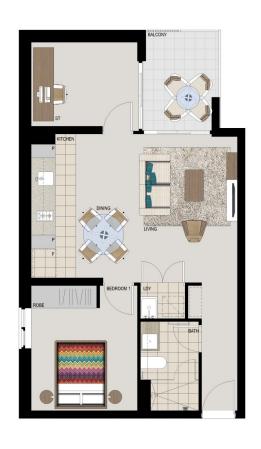

# **APARTMENT 521** LOT 151 1BED + STUDY

Internal  $56m^2$ External  $6m^2$ Total  $62m^2$ 