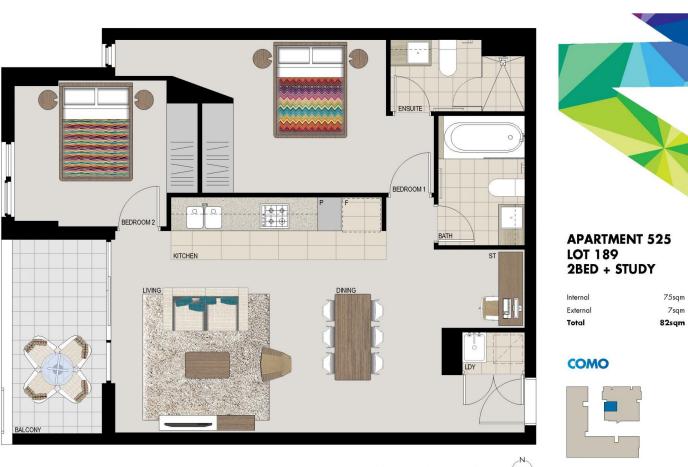

# APARTMENT FEATURES

- Reverse cycle air conditioning
- Stainless steel kitchen appliances
- Stone bench tops, mirror splash backs
- LED under cupboard lighting
- Wool carpets, efficient LED down lights
- Data/TV points in living and main bedroom
- Recessed mirrored cabinets in bathroom
- Security building, security intercom

## Sarah Fowell

□ sarah@morton.com.au

morton.com.au

We are Washington Park.

0 1 2 Disdomer: This floor plan has been prepared for marketing purposes only. All descriptions, dimensions, depictions and othe details in this floor plan may nay be to sale and may vary from the property as bull. Your attention is drawn to the special conditions of the contrad for sale of land. No third party has any authority to make or give any representation or warranty in relation to the more the representation or warranty is confirmed by Payce Communities No. 1 Py Limited and included in the contrad for sale of land. [Rev A 13 05.13]