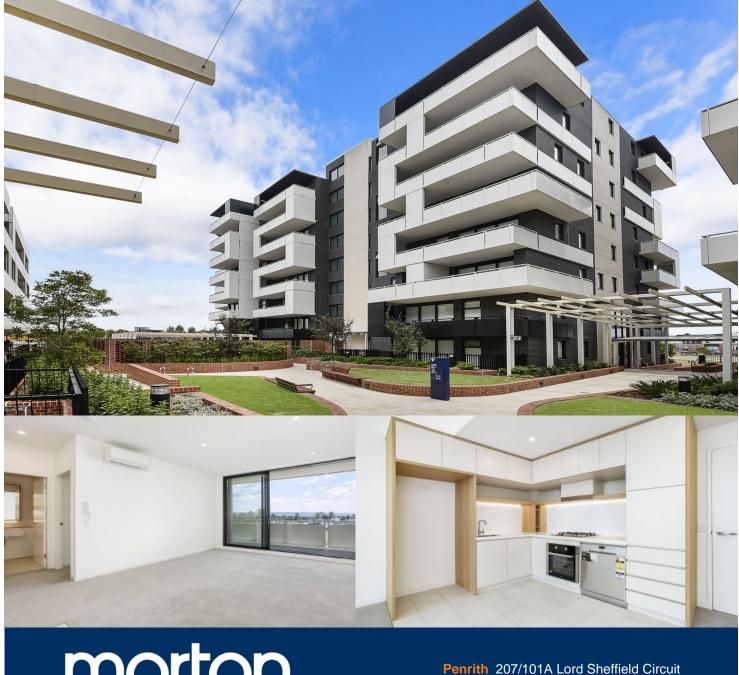

morton.

Located next to Penrith train station and across the rail line to Westfield, this 65 sqm one bedroom unfurnished apartment in the as-new Thornton development (completed December 2016), offers convenient living in a master planned community only metres from all the amenities and transport you'd expect.

#### **Features**

- Lv 2, South facing, covered balcony, garden views, flyscreens
- Carpeted open living and dining area, LED lighting throughout
- Filled with natural light from the floor to ceiling windows
- Reverse cycle air conditioning, block-out roller blinds throughout
- Stylish gallery kitchen with stone bench-tops, soft close cupboards
- Four burner stove top with stainless steel appliances
- Wool-blend carpeted bedroom with mirrored built-in robes
- NBN ready, MATV/PayTV points in living & bedroom
- Quality bathroom with mirrored vanity cabinet