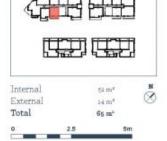

morton.

Located next to Penrith train station and across the rail line to Westfield, this 65 sqm one bedroom unfurnished apartment in the as-new Thornton development (completed December 2016), offers convenient living in a master planned community only metres from all the amenities and transport you'd expect.

# Apartment A207 1 Bed