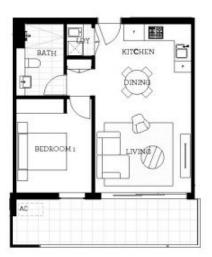

#### **Features**

- Lv 2, South facing, covered balcony, garden views, flyscreens
- Carpeted open living and dining area, LED lighting throughout
- Filled with natural light from the floor to ceiling windows
- Reverse cycle air conditioning, block-out roller blinds throughout
- Stylish gallery kitchen with stone bench-tops, soft close cupboards
- Four burner stove top with stainless steel appliances
- Wool-blend carpeted bedroom with mirrored built-in robes
- NBN ready, MATV/PayTV points in living & bedroom
- Quality bathroom with mirrored vanity cabinet

# Apartment A207 1 Bed