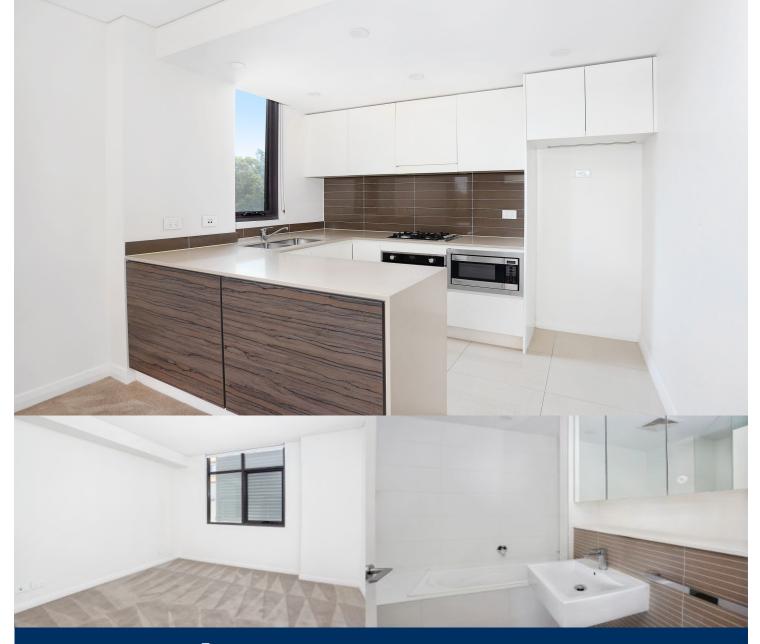

Apartment features:

- Apartment on level two
- Combined living and dining rooms
- Air conditioning in the lounge room
- Natural ventilation throughout the unit
- Gas cooking and quality finishes throughout
- Good size bedrooms with built-in wardrobes
- Laundry room and clothes dryer
- Single car space and storage cage