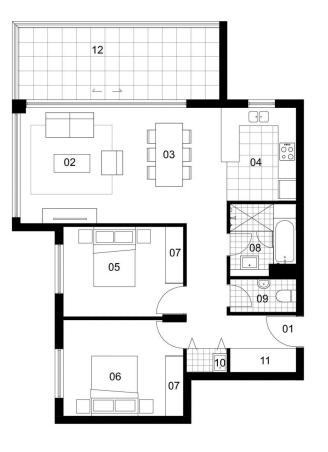

## Sarah Fowell

0437 492 129

rentals@morton.com.au

morton.com.au

| HEL ROAD                                                                       |                                                    |
|--------------------------------------------------------------------------------|----------------------------------------------------|
|                                                                                |                                                    |
|                                                                                |                                                    |
| LOCATION PLAN                                                                  | $\bigcirc$                                         |
| UNIT 301                                                                       |                                                    |
| 2 BEDROOM                                                                      |                                                    |
| INTERNAL AREA<br>TERRACE AREA<br>TOTAL AREA                                    | : 79 sqm<br>: 16 sqm<br>: 95 sqm                   |
| ENTRY<br>LIVING<br>DINING<br>KITCHEN<br>BEDROOM2<br>WARDROBE<br>BATHROOM<br>WC | 01<br>02<br>03<br>04<br>05<br>06<br>07<br>08<br>09 |
| LAUNDRY                                                                        | 10                                                 |
| STORE<br>BALCONY/COURTYARD                                                     | 11<br>12                                           |
| CORSICA                                                                        |                                                    |
| COR                                                                            | CA                                                 |