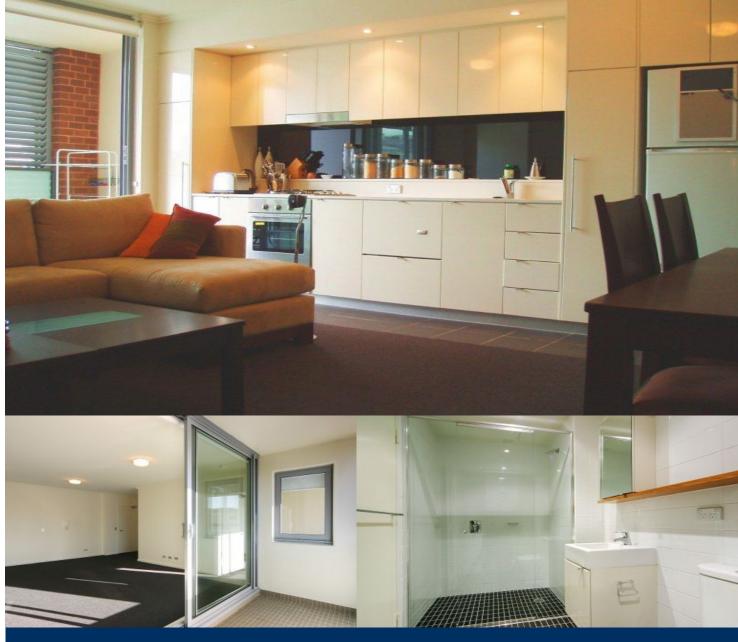

## morton.

Ultimo 216/16-20 Smail Street

Spacious open plan living area with high ceilings, opening onto large balcony providing plenty of room for outdoor dining/entertaining.

- Large east facing balcony with city views
- Galley style kitchen with stone bench top and dishwasher
- Gas cooking and stainless steel appliances
- Separate media/office area, perfect for a home office
- Modern bathroom with designer basin and vanity
- Internal hideaway laundry with dryer
- Building includes full security intercom
- Lift access, common rooftop terrace and B.B.Q area.