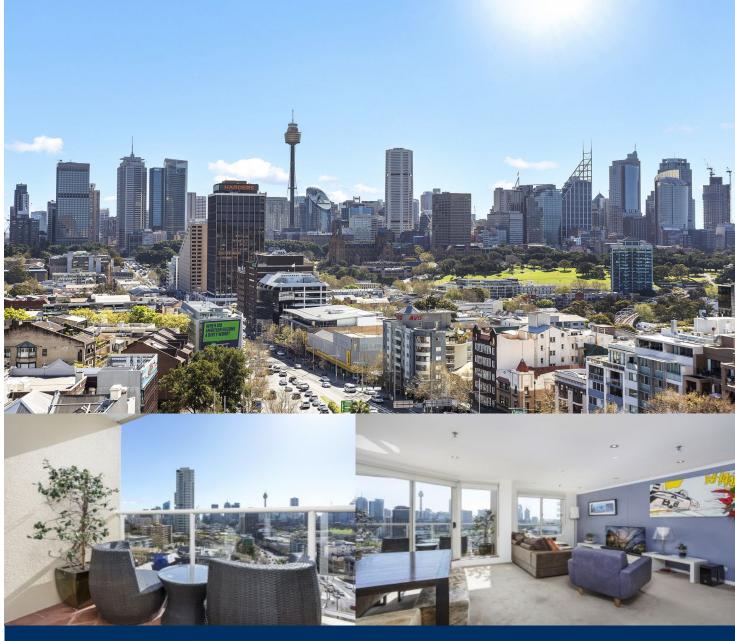

## **George Reale**

0408 014 469

george@morton.com.au

glamour of high-rise city living.

## Features include:

- View to Sydney Tower, Domain and the Harbour

In the landmark "Elan" building between the CBD and the harbourfront, enjoy views of the Harbour Bridge & Domain.

The concierge, resort facilities and secure parking add to the

- Open living, well-kept modern interiors
- Stone kitchen, ducted air conditioning, carpeted
- Balcony access from living and second bedroom
- Master suite with bath tub, dressing/study area - Built in robes + storage, full internal laundry
- Resort-style pool, gym, sauna, garden
- Walk to train, top dining, harbour, CBD
- Secure parking and concierge.