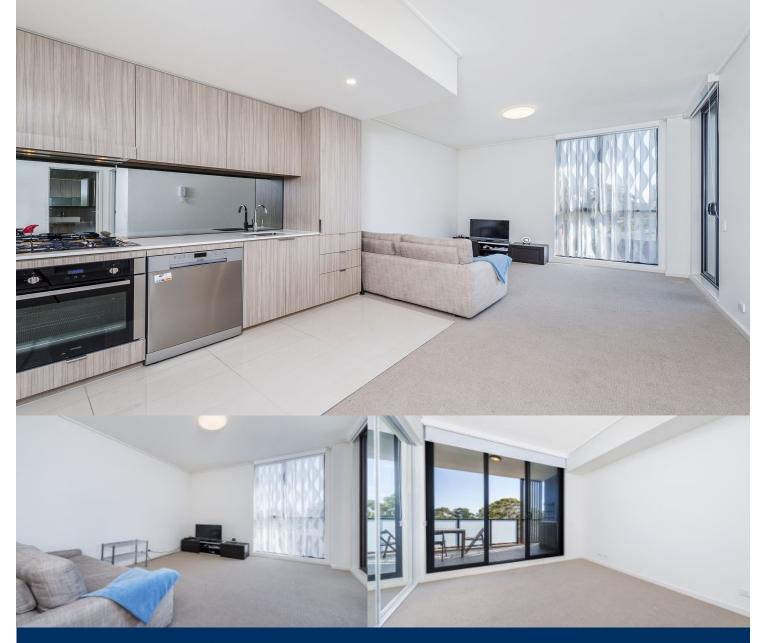

### APARTMENT FEATURES

- Reverse cycle air conditioning
- Stainless steel kitchen appliances
- Stone bench tops, mirror splash backs
- LED under cupboard lighting
- Wool carpets, efficient LED down lights
- Data/TV points in living and main bedroom
- Recessed mirrored cabinets in bathroom
- Security building, video intercom