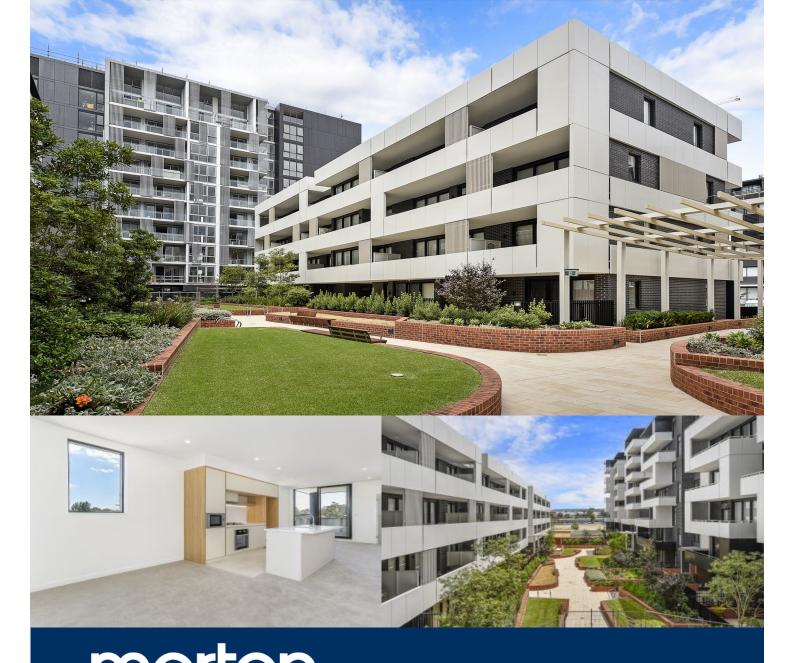

## **Morton RE**

rentals@morton.com.au

Located in the hub of Penrith, Thornton offers convenient apartment living in a master-planned community only metres from the Penrith rail hub, Westfield shopping centre and local

This 94 sqm two-bedroom apartment features with two large balconies, separate living and dining and a sleek modern

- Carpeted open plan living/dining, large study nook
- Blackout roller blinds throughout, reverse cycle A/C
- Kitchen island bench stainless steel appliances
- Plenty natural light from the floor to ceiling windows
- Large internal laundry with dryer and linen cupboard
- Efficient LED ceiling downlights throughout
- Data/TV points in living and main bedroom
- Mirrored cabinets in bathroom w shower head rose