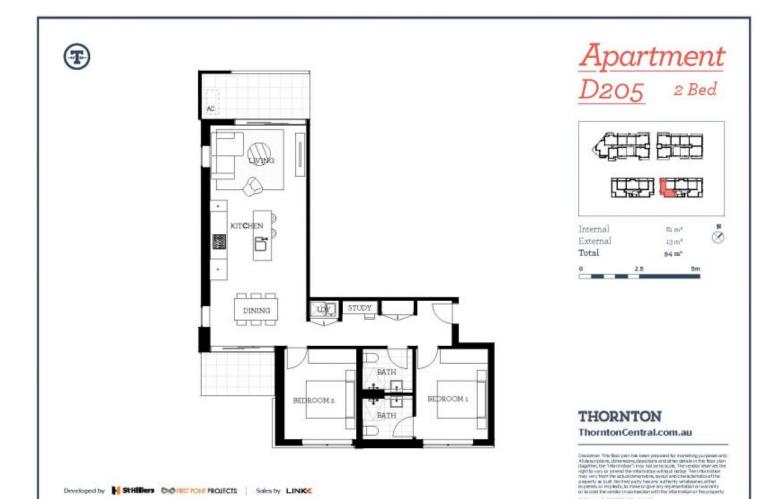

This 94 sqm two-bedroom apartment features with two large balconies, separate living and dining and a sleek modern

- Carpeted open plan living/dining, large study nook
- Blackout roller blinds throughout, reverse cycle A/C
- Kitchen island bench stainless steel appliances
- Plenty natural light from the floor to ceiling windows
- Large internal laundry with dryer and linen cupboard
- Efficient LED ceiling downlights throughout
- Data/TV points in living and main bedroom
- Mirrored cabinets in bathroom w shower head rose