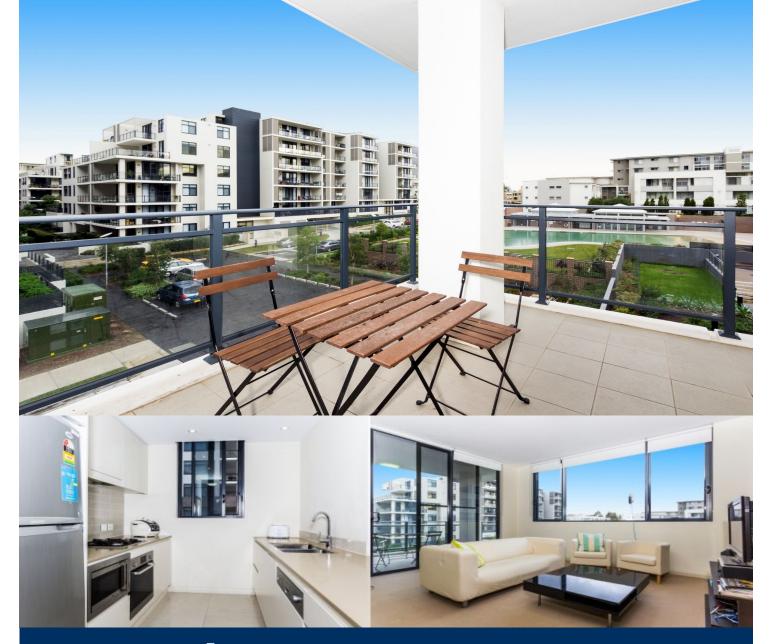

## morton.

The Waterfront is located moments to Sydney Olympic Park main venues, train station, Bicentennial Park and Millennium Parklands. Located in Messina this is your opportunity to move into this one bedroom apartment only a short stroll from The Promenade and The Piazza.

Apartment features:

- Located on level six overlooking pool
- Combined living and dining rooms
- Open kitchen with designer stainless steel appliances
- Gas cooking and lots of cupboard space
- Great size bedrooms with built-in wardrobes
- Laundry room and clothes dryer
- Large balcony
- Secure undercover tandem car space and storage cage