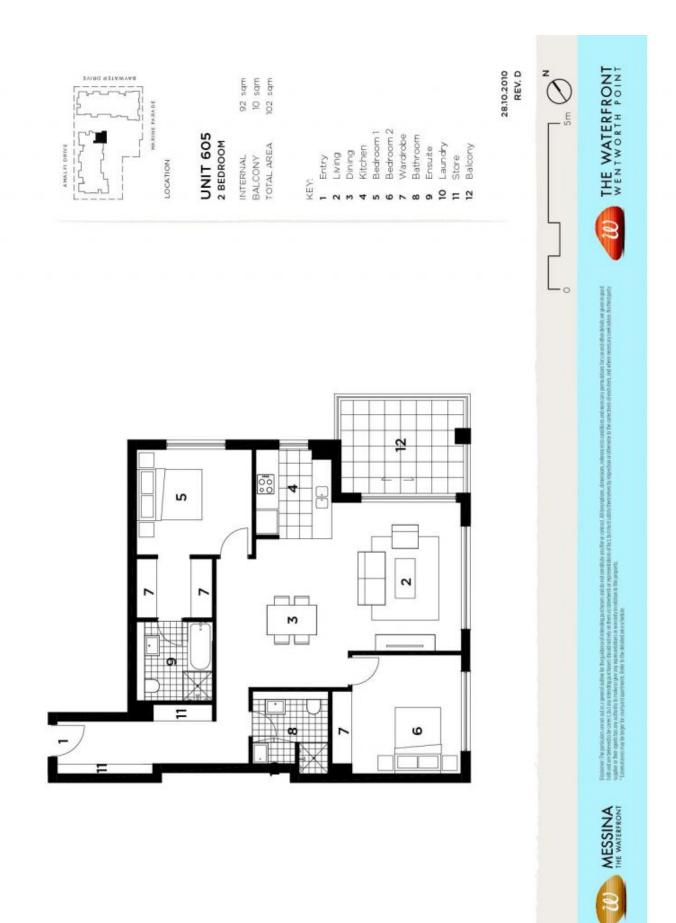

## morton.

The Waterfront is located moments to Sydney Olympic Park main venues, train station, Bicentennial Park and Millennium Parklands. Located in Messina this is your opportunity to move into this one bedroom apartment only a short stroll from The Promenade and The Piazza.

Apartment features:

- Located on level six overlooking pool
- Combined living and dining rooms
- Open kitchen with designer stainless steel appliances
- Gas cooking and lots of cupboard space
- Great size bedrooms with built-in wardrobes
- Laundry room and clothes dryer
- Large balcony
- Secure undercover tandem car space and storage cage

 Wentworth Point 605/48 Amalfi Drive

 □□ 2
 □□ 2
 □□ 2

## View

As advertised or by appointment

## Agent

Morton RE

☐ rentals@morton.com.au

## morton.com.au