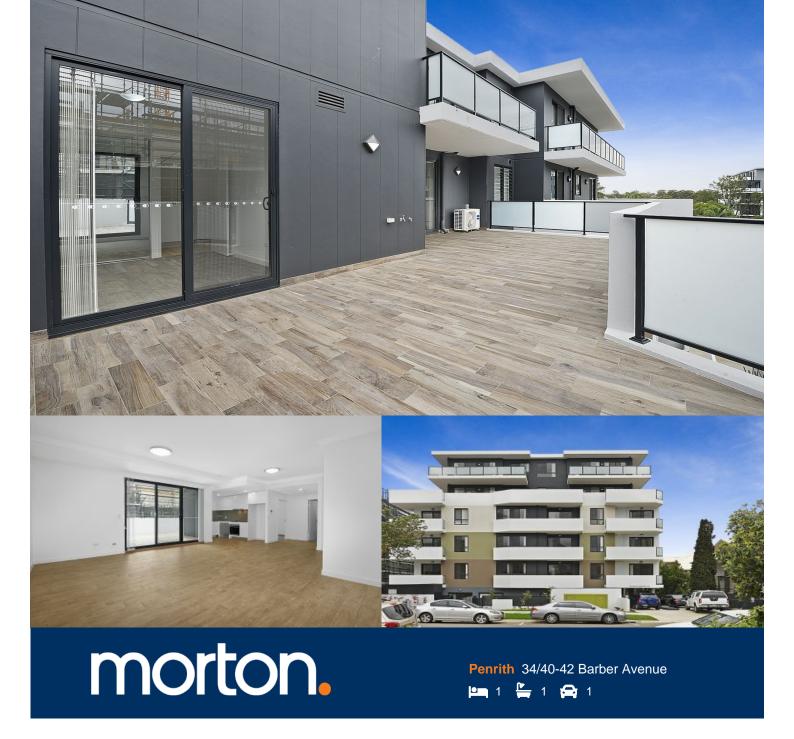

Rivoli is an upmarket development of 43 luxury brand new 1,2 & 3 bedroom unfurnished apartments, with a clear focus on never-before-seen quality finishes that are timeless and exude sophistication. Located in the hub of Penrith in-between Penrith and Kingswood train stations, enjoying breathtaking views of the picturesque Blue Mountains.

- This large as new one bedroom apartment can be furnished or unfurnished.
- North east facing huge 40sqm entertainer's balcony.
- Entertainers kitchen with four burner gas cook top, smeg stainless steel appliances, internal laundry with Fisher & Paykel dryer, Caesarstone benchtops, soft close cupboards, glass splashback.
- LED lighting, reverse-cycle air conditioning, MATV and payTV points in living room and bedroom.
- Open living and dining (internal area 50sqm) with contemporary Italian timber-look floor tiles, 2.7 metre high ceilings embraces the natural light.
- Wool-blend carpeted bedroom, mirrored built-in robes, video