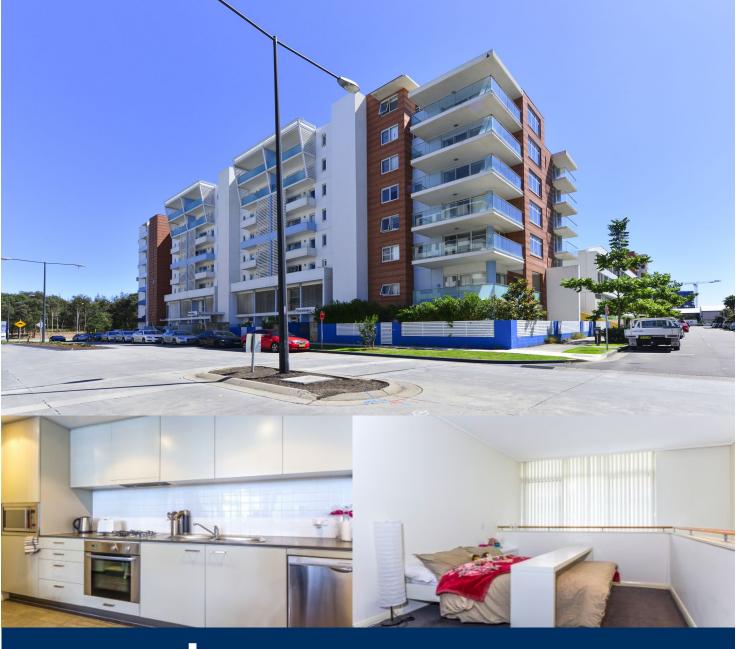

morton.

Wentworth Point 142/7 Baywater Drive

The Waterfront is located moments to Sydney Olympic Park main venues, train station, Bicentennial Park and Millennium Parklands. Located in Palermo, this is your opportunity to move into this loft style one bedroom apartment , only a short stroll from The Promenade and The Piazza.

- Located on level one
- Combined living and dining room
- Reverse cycle air conditioning in lounge and each room
- Full size kitchen with stainless steel appliances
- Gas cooking and lots of cupboard space
- Great size bedrooms with huge built-in wardrobes
- Laundry room with clothes dryer
- Secure undercover one car space and storage cage
- NBN and Foxtel outlets ready for account connection
- On-site building manager.
- Palermo building includes exclusive pool and gym

Pulse Club membership is also available, giving you access to the local gym, in-door lap pool, outdoor lagoon pool, steam room and two tennis courts. Close to restaurants, local shops,