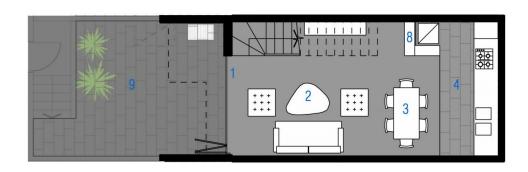

## Morton

info@morton.com.au

ENTRY LIVING 2 DINING 3 KITCHEN BATHROOM 5 BEDROOM STUDY STORAGE 8 TERRACE 9

LEVEL 01

LEVEL 02

## Palermo

142 UNIT:

TYPE: 1 Bedroom

UNIT AREA: 53.6 sqm

OUTDOOR AREA: 21.8 sqm

SCALE: 1:100

Disclaimer: All layouts are indicative only, and subject to change.