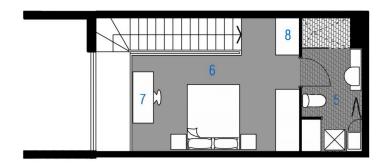

## Morton

info@morton.com.au

ENTRY LIVING 2 DINING 3 KITCHEN BATHROOM 5 BEDROOM STUDY STORAGE 8 TERRACE 9

LEVEL 01

LEVEL 02

## Palermo

142 UNIT:

TYPE: 1 Bedroom

UNIT AREA: 53.6 sqm

OUTDOOR AREA: 21.8 sqm

SCALE: 1:100

Disclaimer: All layouts are indicative only, and subject to change.