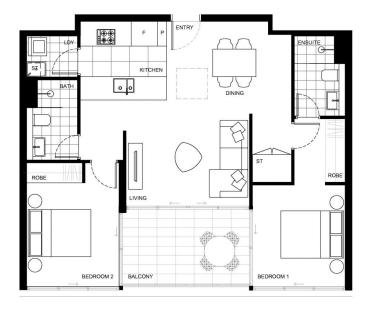

- Timber floor with skylight
- Open plan design with latest in décor finishes
- Quality designer kitchen with Bosch built- in appliances
- Security parking space
- Air-conditioning, video intercom entry and lift access
- Beautiful communal gardens with landscaped surrounds
- Views to the water, parklands and the CBD skylines
- Walk to restaurants, Olympic Park, Ferry Wharf and speciality stores

0 1 2m CN