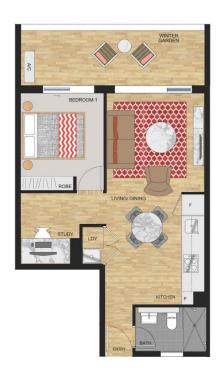

### **APARTMENT 209B** LOT 312

1 BEDROOM

Internal (including Winter Garden)

Total 65 sqm 65 sqm

SAN MARCO - LEVEL 2