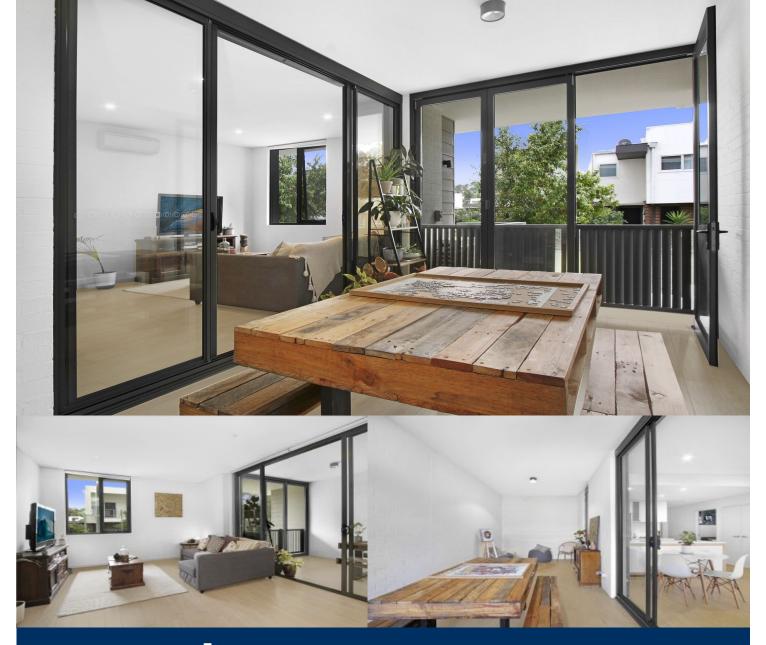

# morton.

Peacefully positioned in Ermington's foremost waterfront community, this stunning apartment offers a lifestyle of understated luxury throughout. Beautifully presented with clean architectural lines, this is the perfect home for the investor, downsizer or first-time owner seeking the ultimate in riverside living.

- Opening to the ambient light of a northern aspect
- Flawlessly appointed with absolutely nothing to add
- Formal/casual entertaining spaces, winter garden
- Double bedrooms, built-ins, master has an ensuite
- Deluxe kitchen, stone benches and gas appliances
- Air conditioning and porcelain timber look tiles