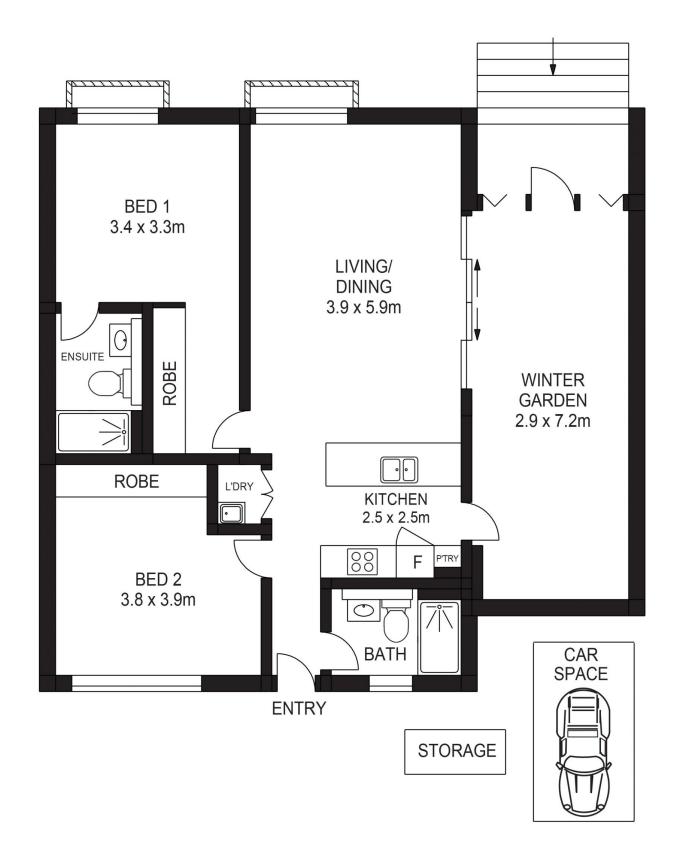

## 106/24 KOORINE STREET, ERMINGTON

Please note these measurements are approximate only. The plans are intended as a rough guide for illustrative purposes. It is not warranted or guaranteed to be correct nor is it a part of the sale or rental contract.