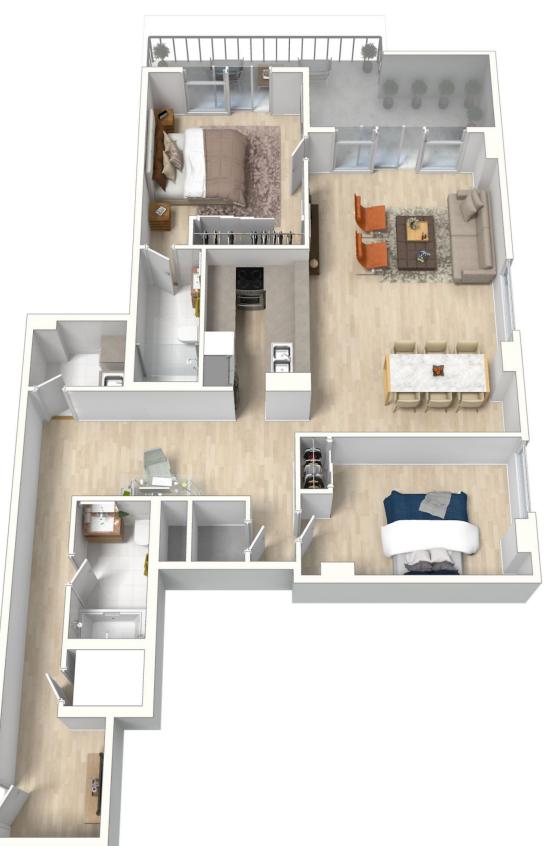

## Apartment features:

- Spacious entry with storage
- Main bedroom with ensuite
- Built-in Wardrobes
- Ducted air-conditioning
- Gas cooking + dishwasher
- Main bathroom with a bath
- Internal laundry with a dryer
- Good size balcony off the living area and main bedroom
- two tandem car space
- Spacious and efficient design

## **Nevena Petrovic**

0428 835 910

The interior style and design of this floor plan is designed for inspiration purposes to show the living spaces. It is not an exact replica of the furniture and fittings in the home.