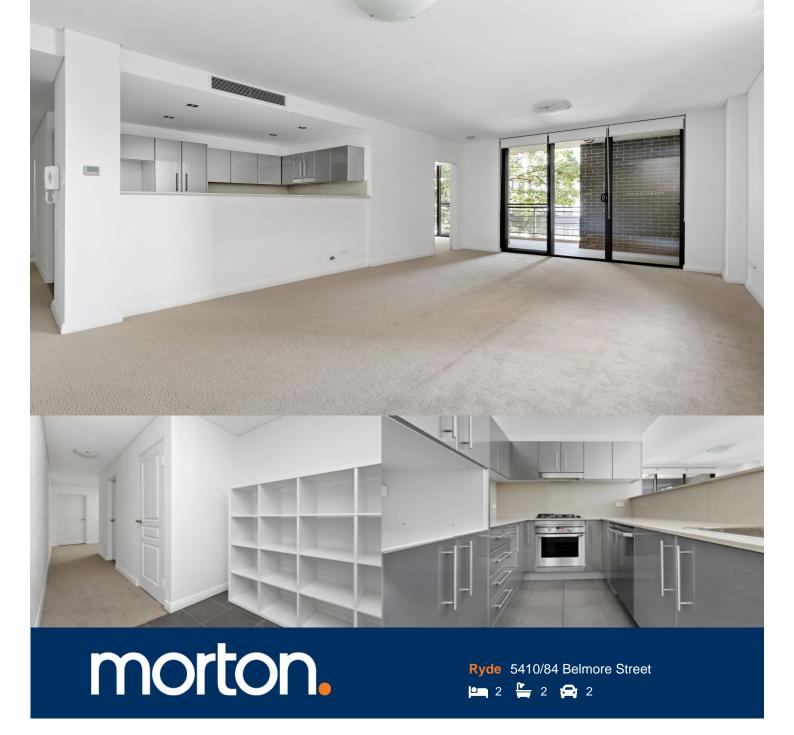

Opportunity to move into this as new spacious two bedroom apartment. Located close to schools and transport, this apartment is designed with space in mind and is a must see.

## Apartment features:

- Spacious entry with storage
- Main bedroom with ensuite
- Built-in Wardrobes
- Ducted air-conditioning
- Gas cooking + dishwasher
- Main bathroom with a bath
- Internal laundry with a dryer
- Good size balcony off the living area and main bedroom
- two tandem car space
- Spacious and efficient design