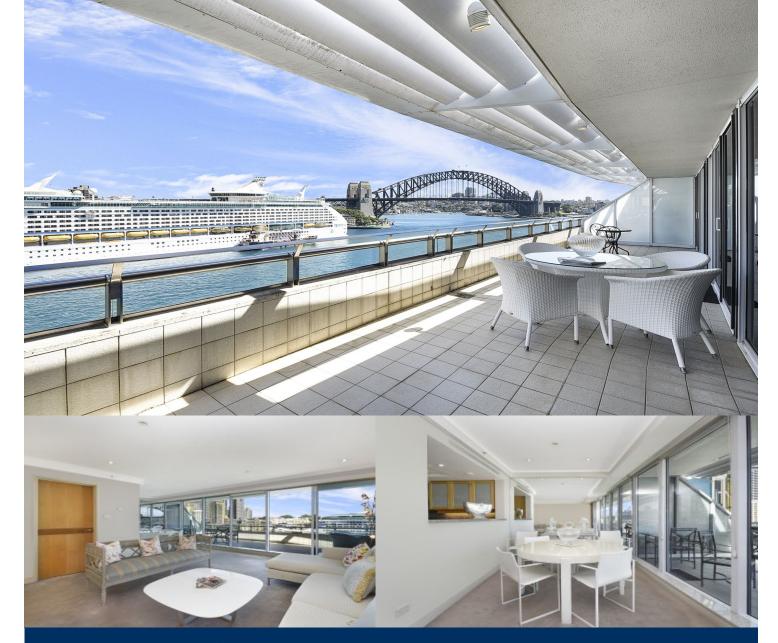

# morton.

An offering of rare refinement and enviable setting, this breathtaking residence is the epitome of harbourside elegance. Occupying a premier tenth floor setting atop one of Australia's most desirable buildings, phenomenal views stretch uninterrupted across Circular Quay to the iconic Harbour Bridge.

- Well configured to maximise the flow of light and space
- Bright living areas open to a huge entertaining terrace
- Two spacious double bedrooms both with built-ins
- Gourmet granite kitchen with Gaggenau gas appliances
- Marble bathrooms, ducted air conditioning
- Large entrance hall, heated pool, gym, sauna and concierge