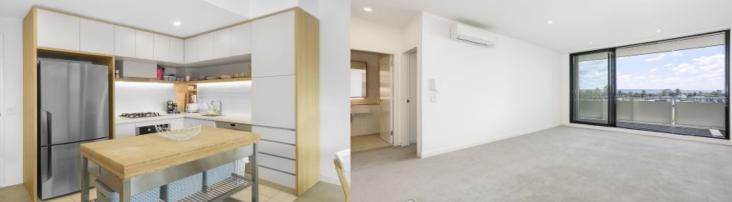

### **Features**

- Large north facing covered balcony with garden view
- A tiled kitchen area, carpeted open living and dining
- Stylish kitchen with stone bench, soft close cupboards
- Four burner stove top with stainless steel appliances
- Blackout roller blinds & LED lighting throughout
- Reverse cycle air conditioning, internal laundry with dryer
- Wool-blend carpeted bedroom with mirrored built-in robes
- Filled with natural light from the floor to ceiling windows
- NBN ready, MATV/PayTV points in living & bedroom