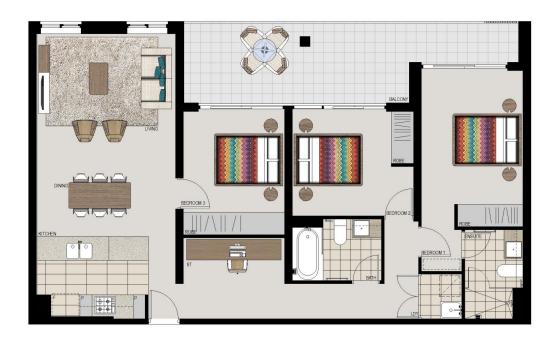

## **APARTMENT 804** LOT 44 3BED + STUDY

98m<sup>2</sup> Internal 19m<sup>2</sup> External Total  $117 m^2$ 