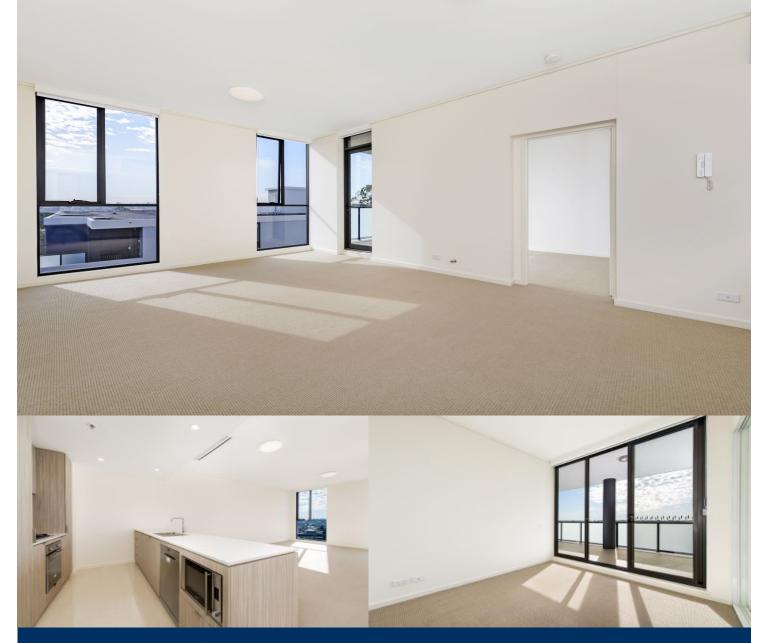

# morton.

Located in the new urban hub of Washington Park, Fairmount offers lifestyle apartment living within the masterplanned community. With easy access to the M5 and only 20kms to the CBD.

### APARTMENT FEATURES

- Reverse cycle air conditioning
- Stainless steel kitchen appliances
- Stone bench tops, mirror splash backs
- LED under cupboard lighting
- Wool carpets, efficient LED down lights
- Data/TV points in living and main bedroom
- Recessed mirrored cabinets in bathroom
- Security building, security intercom