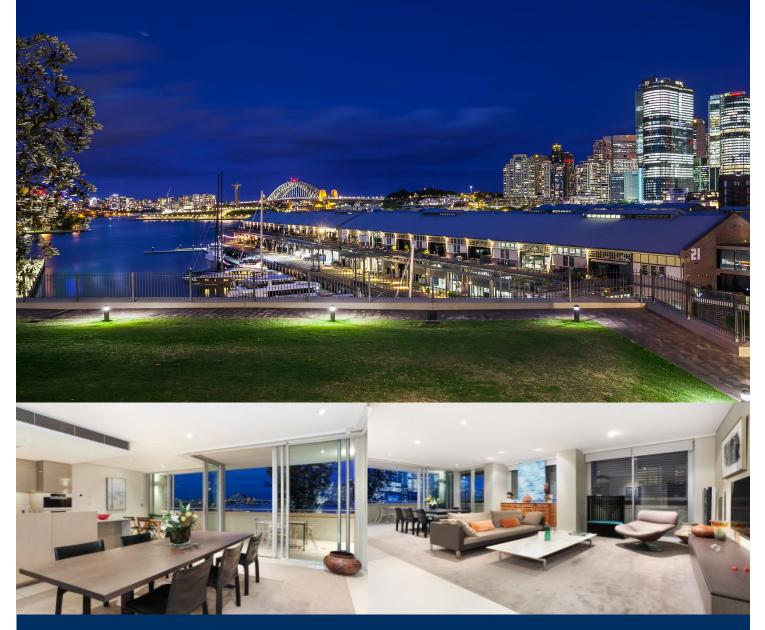

# morton.

Offering a luxurious designer lifestyle in one of Sydney's most exclusive communities, this exceptional residence defines effortless modern living. Peacefully and privately positioned at the northernmost end of an ultra prestigious cul-de-sac peninsula, views stretch uninterrupted across the harbour to the iconic Bridge.

- Immaculately appointed with state of the art finishes
- Filled with the natural light of a north-eastern aspect
- Expansive indoor/outdoor entertaining with sunny terrace
- Palatial master with ensuite and bespoke walk-in robe
- Chic CaesarStone kitchen and deluxe Miele gas appliances
- Ducted air conditioning, ample storage and video intercom
- Indoor pool, gym, sauna, spa and side by side parking