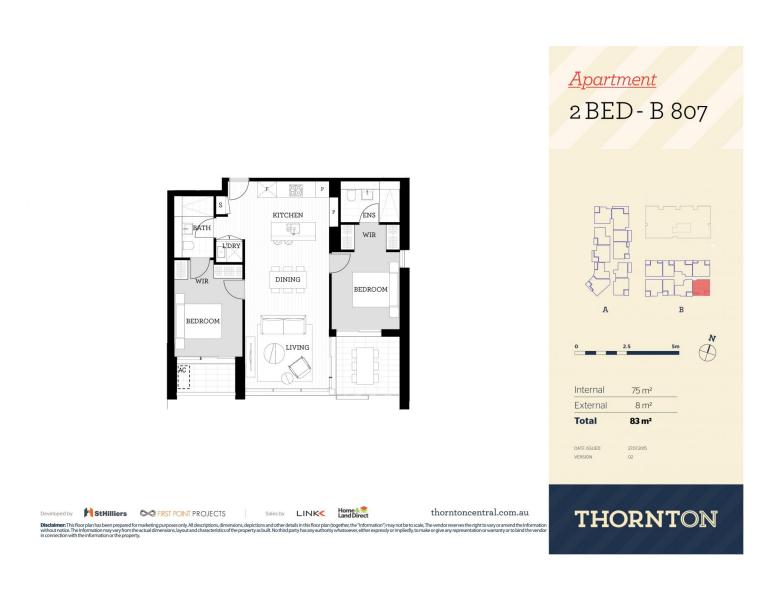

## morton.

In a superb elevated position providing a great sense of privacy with a pleasantly expansive outlook over Penrith, this invitingly peaceful designer two-bedroom apartment is a contemporary home of space and quality. Well configured with superior appointments and stylish colour scheme, located in the highly acclaimed master-planned 'Thornton Estate' it is just a level stroll to community conveniences and parkland.

- Open plan lounge/dining with timber flooring
- Sleek eat-in gas kitchen with stone benches
- Include microwave, dishwasher and oven
- Spacious covered balcony w views over Penrith
- Reverse cycle air-conditioning throughout
- Carpeted bedrooms w ensuite and walk-in robes
- NBN ready, internal laundry with dryer
- No pets