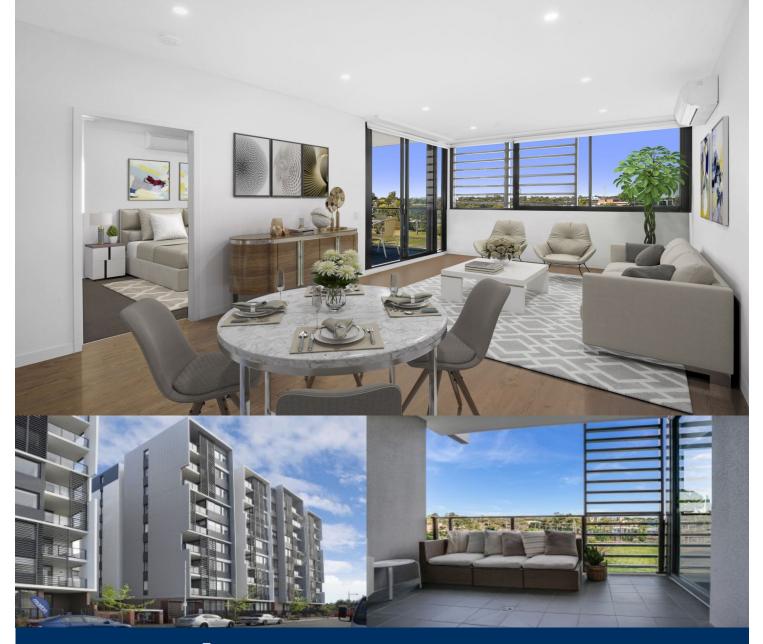

## morton.

In a superb elevated position providing a great sense of privacy with a pleasantly expansive outlook over Penrith, this invitingly peaceful designer two-bedroom apartment is a contemporary home of space and quality. Well configured with superior appointments and stylish colour scheme, located in the highly acclaimed master-planned 'Thornton Estate' it is just a level stroll to community conveniences and parkland.

- Open plan lounge/dining with timber flooring
- Sleek eat-in gas kitchen with stone benches
- Include microwave, dishwasher and oven
- Spacious covered balcony w views over Penrith
- Reverse cycle air-conditioning throughout
- Carpeted bedrooms w ensuite and walk-in robes
- NBN ready, internal laundry with dryer
- No pets