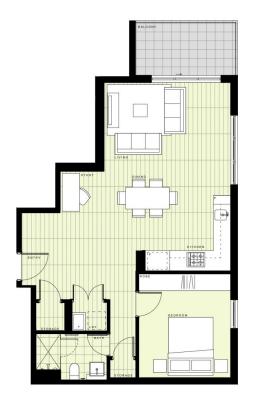

### LEVEL 2

APARTMENT A220 LOT 5 INTERNAL AREA
EXTERNAL AREA
TOTAL | INTERNAL AREA | 60m² | EXTERNAL AREA | 66m² | 707AL | 66m² | |

Revised floor plans-14.08.18

CALL 1300 546 588

MARTSLANDING.COM.AU

LORD SHEFFIELD CORCUIT, PENRITH