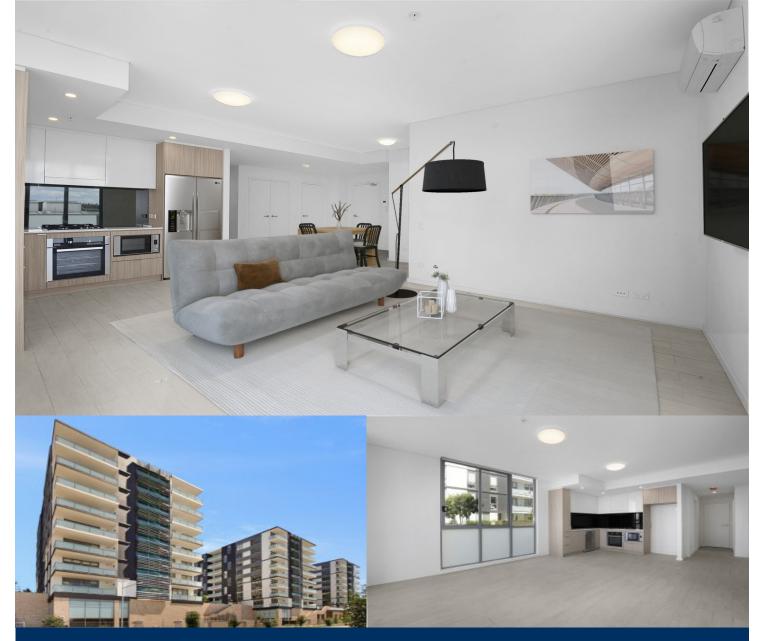

Large unfurnished podium level north facing one bedroom one bathroom one car space garden outlook apartment.

#### **Features**

- Tiled open living and dining area, efficient LED lighting throughout
- Reverse cycle air conditioning, block-out roller blinds throughout
- Stylish kitchen with stone bench-tops, soft close drawers & cupboards
- Four burner stove top, stainless steel dishwasher, microwave and oven
- NBN ready, Data/TV/PayTV points in living & bedroom
- Wool-blend carpeted bedroom with mirrored built-in robes
- Quality bathroom with mirrored vanity cabinet

morton.

Penrith D220/1 Lord Sheffield Circuit

Located in the hub of North Penrith, Harts Landing offers contemporary urban living in a master planned vibrant community called Thornton Estate. Only metres from Penrith train station, Westfield shopping centre and local parks.