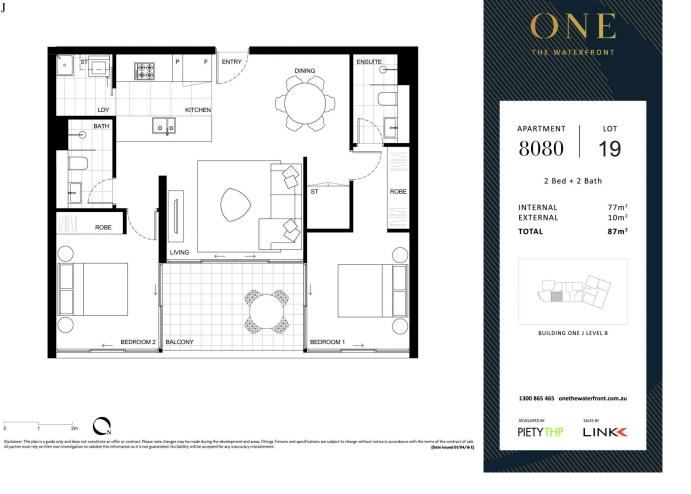

t offers a unique luxury lifestyle with high end indoor and outdoor facilities to entertain you all year round. Located at the foot of Wentworth Point, One the Waterfront is in easy access to transport services to Rhodes, Parramatta and Circular Quay.

- Generous open plan design with latest in décor finishes
- Quality designer kitchen with Bosch built- in appliances
- Security parking space
- Air-conditioning, video intercom entry and lift access
- Beautiful communal gardens with landscaped surrounds
- Views to the water, parklands and the CBD skylines

- Walk to restaurants, Olympic Park, Ferry Wharf and speciality stores

## Wentworth Point J8080/17-19 Amalfi Drive □ 2 □ 2 □ 1

#### View

As advertised or by appointment

### Agent

Morton RE

☐ rentals@morton.com.au

# morton.com.au