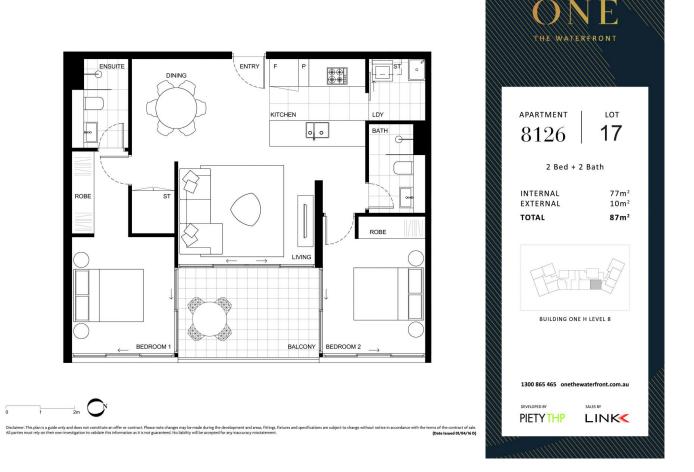

- Generous open plan design with latest in décor finishes
- Quality designer kitchen with Bosch built- in appliances
- Security parking space
- Air-conditioning, video intercom entry and lift access
- Beautiful communal gardens with landscaped surrounds
- Views to the water, parklands and the CBD skylines