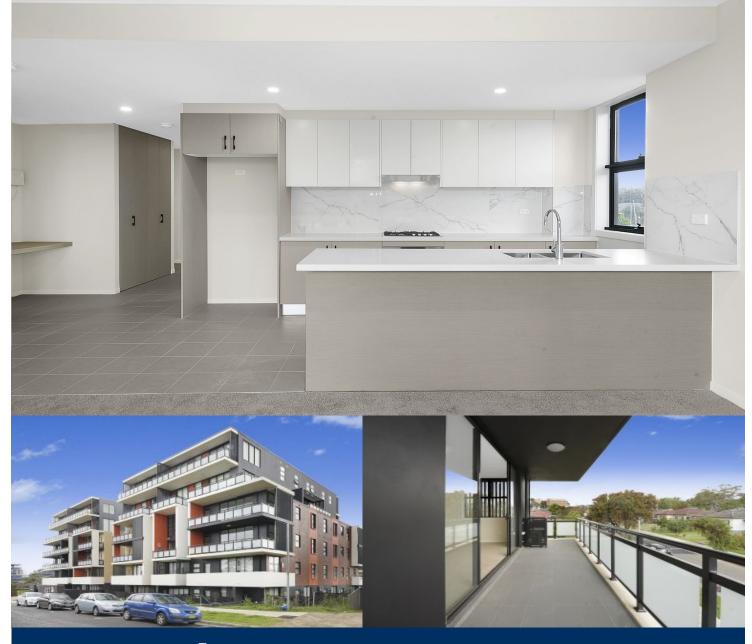

This spacious 98 sqm brand new two-bedroom is a not-to-missed, features with a Stylish modern kitchen with very generous stone benchtop spaces, large open and bright living, sizeable undercover balcony.

- Entertainer's balcony with the Blue Mountains & district views - Eat-in kitchen w four-burner gas cooktop with ample storages