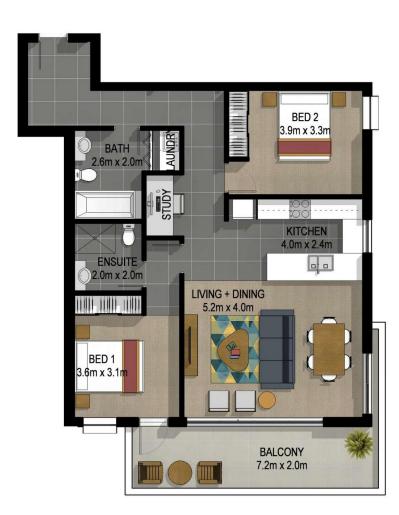

## morton.com.au

25-31 Hope Street, Penrith, NSW, 2750

NORTH

**KEY PLAN** 

61 E

APARTMENT TYPE 4B 2 BEDROOM

| INTERNAL | 85m <sup>2</sup> |
|----------|------------------|
| BALCONY  | 13m <sup>2</sup> |

TOTAL AREA

98m²

# APARTMENT NUMBERS:

115, 125, 135, 215, 225, 235

\*NOTE: APARTMENT TYPES SHOWN INDICATE LAYOUT IN BUILDING 2. APARTMENTS LOCATED IN BUILDING 1 ARE MIRRORED COPIES OF THIS TYPE.

1 X Car Space

DISCLAIMER:

Available off-the-plan documentation, advertising and marketing materials and images (marketing materials) are either computer generated and digitally produced artist impressions and or otherwise intended as a guide only. All measurements are approximate only and have been calculated using the centre line of party walls and the outside face of external and passageway walls.