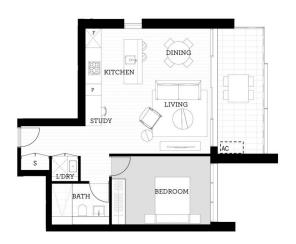

## Features

- Large covered east facing balcony with garden views
- Eat-in kitchen with stone benchtops, soft close cupboards
- Gas stove top with stainless steel appliances, dishwasher
- LED lighting, reverse cycle A/C, internal laundry with dryer
- Open living and dining with engineered timber flooring
- Wool-blend carpeted bedrooms, mirrored built-in robes
- Quality bathroom/ensuite with mirrored vanity cabinet