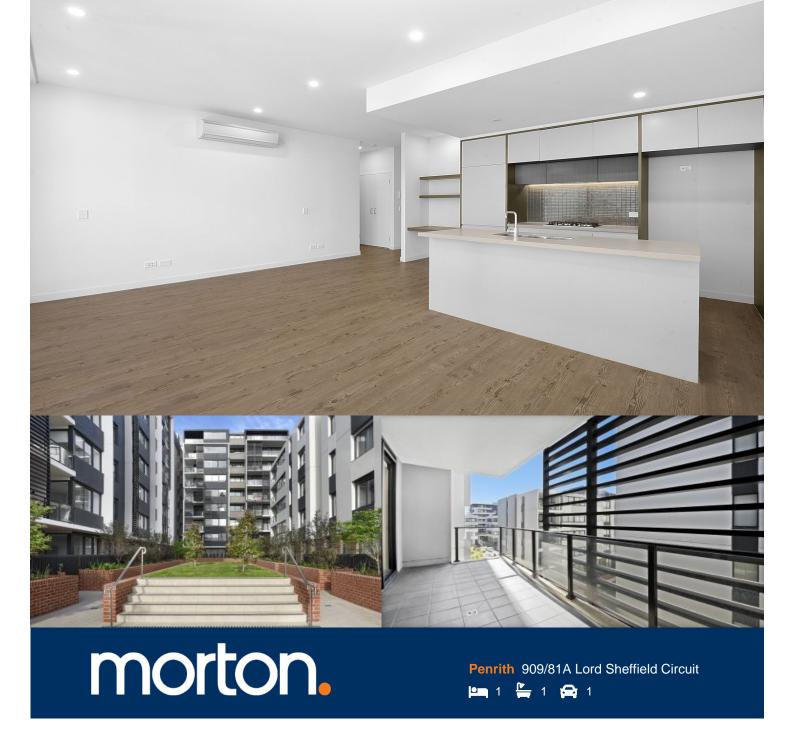

Located in the hub of North Penrith, Thornton offers convenient apartment living in a master planned community only metres from the Penrith rail hub, Westfield shopping centre and local parks.

## Features

- Large covered east facing balcony with garden views
- Eat-in kitchen with stone benchtops, soft close cupboards
- Gas stove top with stainless steel appliances, dishwasher
- LED lighting, reverse cycle A/C, internal laundry with dryer
- Open living and dining with engineered timber flooring
- Wool-blend carpeted bedrooms, mirrored built-in robes
- Quality bathroom/ensuite with mirrored vanity cabinet