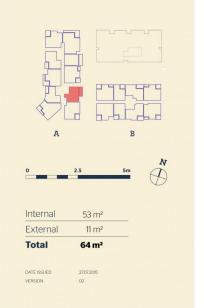

## Features

- Large covered east facing balcony with garden views
- Eat-in kitchen with stone benchtops, soft close cupboards
- Gas stove top with stainless steel appliances, dishwasher
- LED lighting, reverse cycle A/C, internal laundry with dryer
- Open living and dining with engineered timber flooring
- Wool-blend carpeted bedrooms, mirrored built-in robes
- Quality bathroom/ensuite with mirrored vanity cabinet