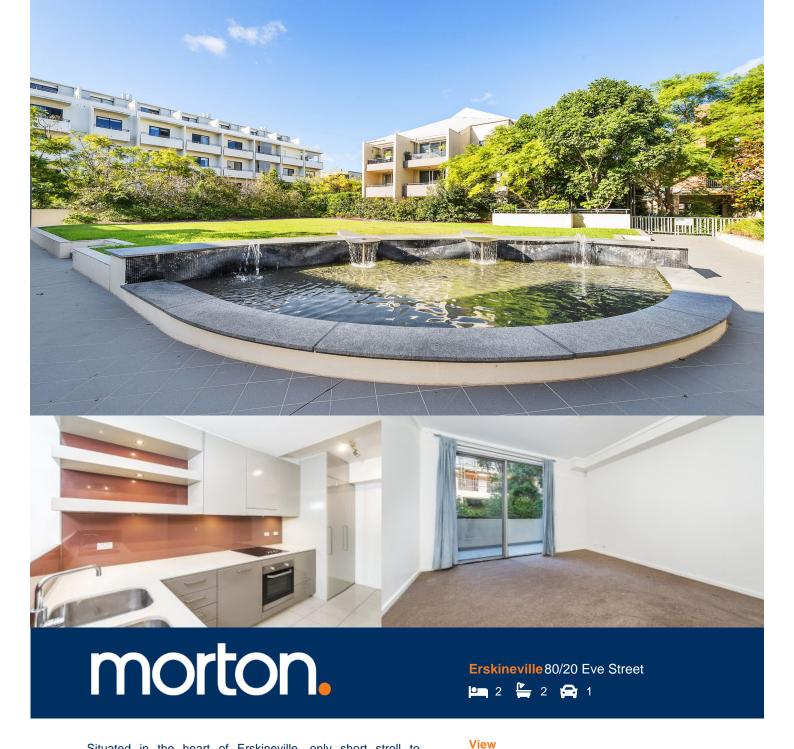

Situated in the heart of Erskineville, only short stroll to Erskineville Station and local cafés & restaurants, moments from CBD and Newtown. This beautiful apartment is very generously portioned with large courtyard and a study room.

- Both bedrooms with built-in wardrobes, ensuite in main bedroom
- Fresh painting and brand-new carpet
- Combine living/dining areas
- One study room with built-in desk and storage
- Generous courtyard, perfect for entertaining
- Modern kitchen with quality appliances
- Internal laundry with dryer
- Secure parking space
- 17.5m indoor solar heated pool and gym