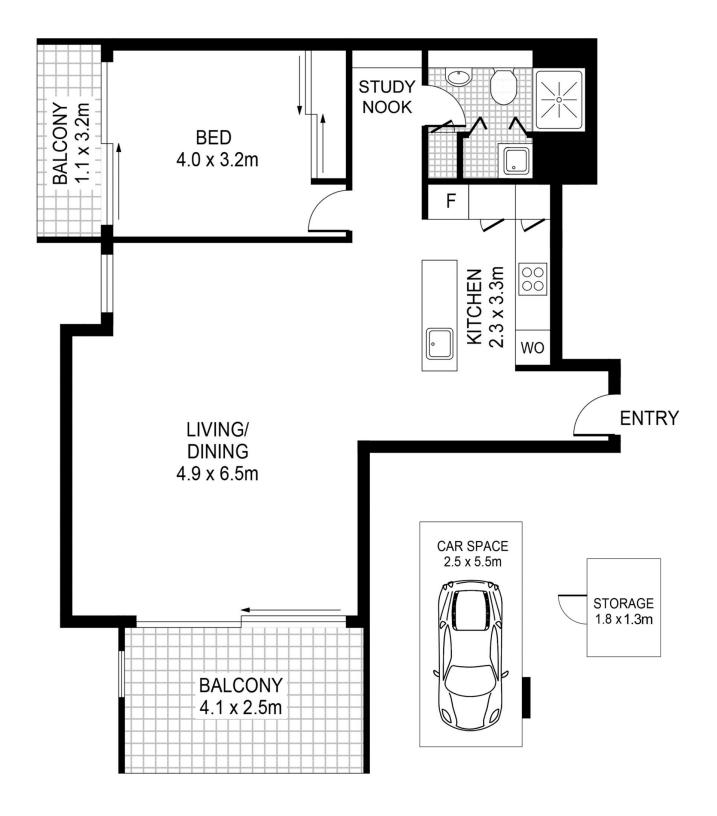

- Generous layout featuring 84sqm in/outdoor living space
- An open design with light filled lounge and dining areas
- Double bedroom with balcony plus separate study nook
- BBQ terrace with views over parkland to the city beyond
- Quality modern kitchen with sleek appliances and island
- Air-conditioning, security car space plus lock-up storage
- Exclusive access to swimming pools, gyms and tennis courts