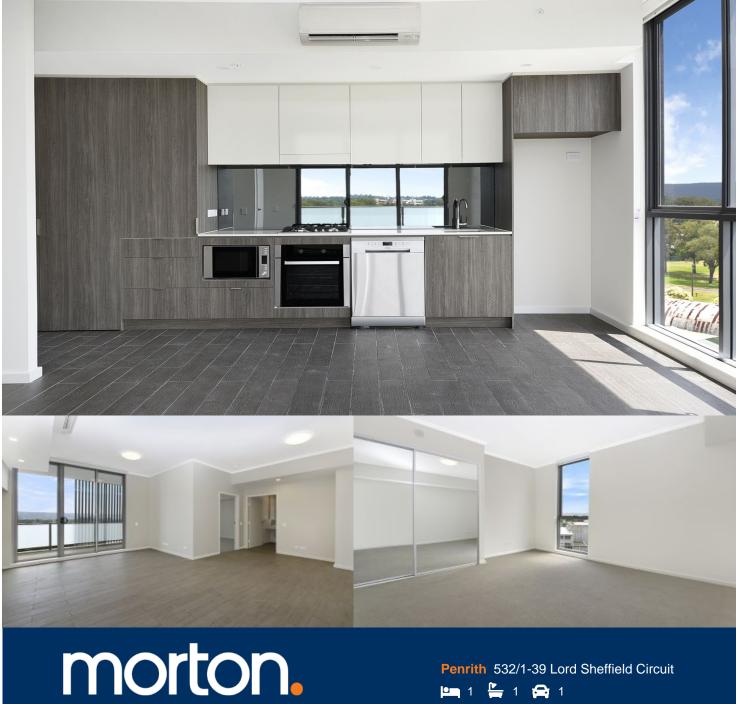

Located in the hub of North Penrith, Harts Landing offers contemporary urban living in a master planned vibrant community called Thornton Estate. Only metres from Penrith train station, Westfield shopping centre and local parks.

## **Features**

- Covered balcony, Northwest facing with Blue Mountains
- Kingsized carpeted bedrooms with mirrored built-in robes-
- Tiled open living and dining area, efficient LED lighting throughout
- Reverse cycle air conditioning, block-out roller blinds throughout
- Stylish kitchen with stone bench-tops, soft close drawers & cupboards
- Gas stove top with stainless steel dishwasher, microwave and oven
- NBN ready, Data/TV/PayTV points in the living & bedroom
- Large quality bathroom with mirrored vanity cabinet
- Internal laundry with dryer

Penrith 532/1-39 Lord Sheffield Circuit

As advertised or by appointment