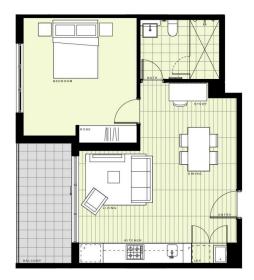

# **BUILDING A**

### LEVEL 2

APARTMENT A232 LOT 17 1 BEDROOM + STUDY Distance: The four join has been present for maketing prepared only a few processors of the processor of the

PROUDLY DEVELOPED BY SALES BY LINK