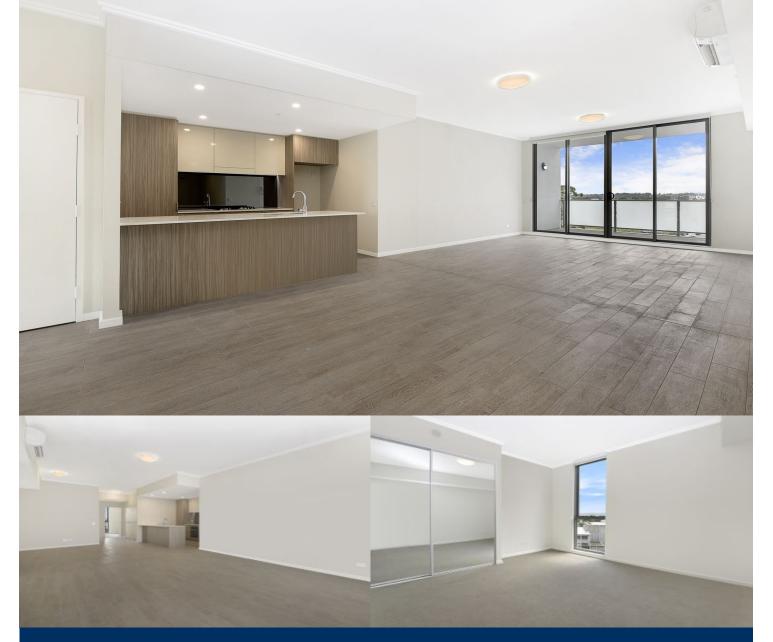

- Largest floorplan in the building, south and north facing
- Stylish kitchen with stone benchtops
- Soft close drawers & cupboards
- Four burner stove top with stainless steel appliances
- Including Dishwasher and Microwave
- Efficient LED lighting throughout
- Balcony, reverse cycle air conditioning
- Tiled open living and dining area
- Wool-blend carpeted bedroom
- Mirrored built-in robes
- Video intercom with security and lift access
- Quality bathroom/ensuite
- High speed internet & fibre to the home
- Data/TV/PayTV points in living & bedroom