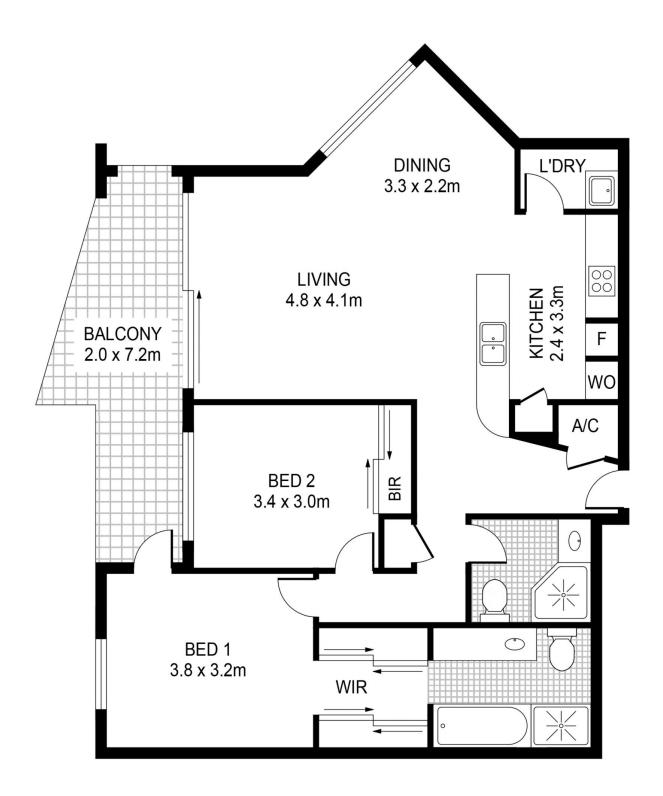

- A large floorplan features a generous open design
- Leafy views over the district to the Anzac Bridge
- A breezy layout that flows out to a spacious balcony
- A master suite with full bath ensuite and walk-in robe
- Modern stone kitchen fitted with stainless gas fittings
- Security basement parking, lock-up storage and lift access
- Ducted air-conditioning, intercom and internal laundry
- Indoor lap pool, gym, sauna and spa in the building

# morton.com.au

PLANS SHOWN ONLY INDICATIVE OF LAYOUT. DIMENSIONS ARE APPROXIMATE.

morton.

PYRMONT 506/21 Cadigal Avenue