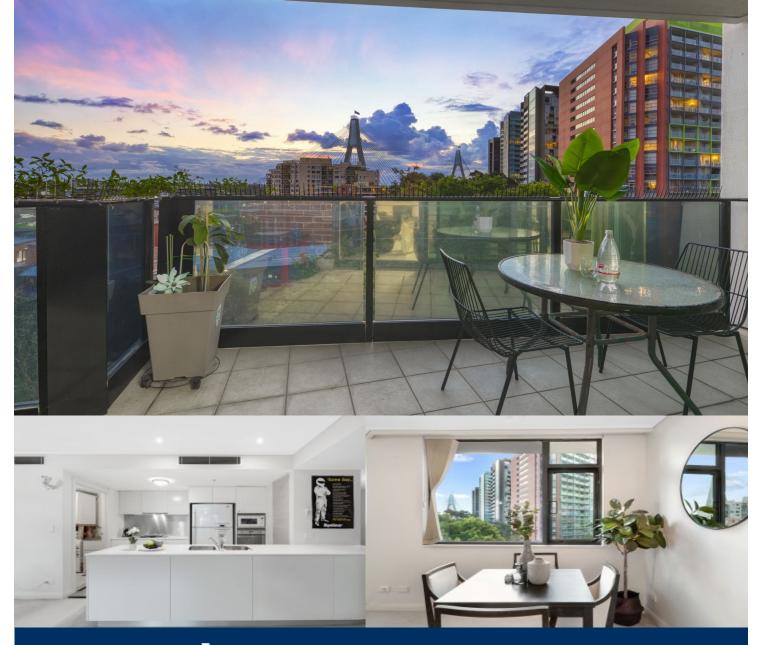

# morton.

Located for lifestyle and smartly designed for today's living, this stylish 'McCafferys Tower' residence will delight buyers with its generous layout and great convenience to all of Jacksons Landing's amenities. The property combines practicality with style and features an easy maintenance design that includes a bright interior, quality modern finishes and elevated outlooks to the Anzac Bridge.

- A large floorplan features a generous open design
- Leafy views over the district to the Anzac Bridge
- A breezy layout that flows out to a spacious balcony
- A master suite with full bath ensuite and walk-in robe
- Modern stone kitchen fitted with stainless gas fittings
- Security basement parking, lock-up storage and lift access
- Ducted air-conditioning, intercom and internal laundry
- Indoor lap pool, gym, sauna and spa in the building