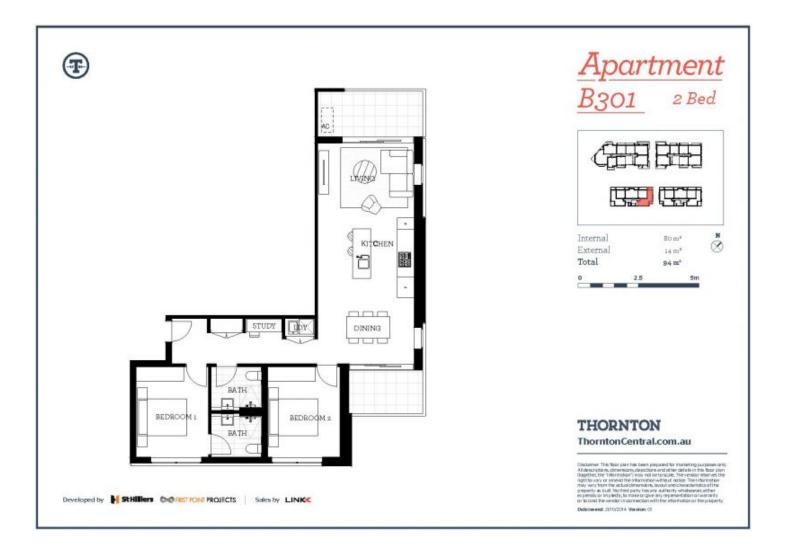

## morton.

Located next to Penrith train station and across the rail line to Westfield, this 100 sqm two-bedroom unfurnished apartment in the new Thornton development, offers convenient living in a master-planned community only metres from all the amenities and transport you'd expect.

- Carpeted open plan living/dining with reverse cycle A/C
- 2 x balconies north & south facing with courtyard lookout
- LED ceiling downlights, Large internal laundry with dryer
- Entertainers gas kitchen w Caesar-stone island benchtop
- Soft-close draws & cupboards, stainless steel appliances
- NBN ready, data/TV points in the living and bedroom
- Mirrored cabinets in the bathroom with shower head rose