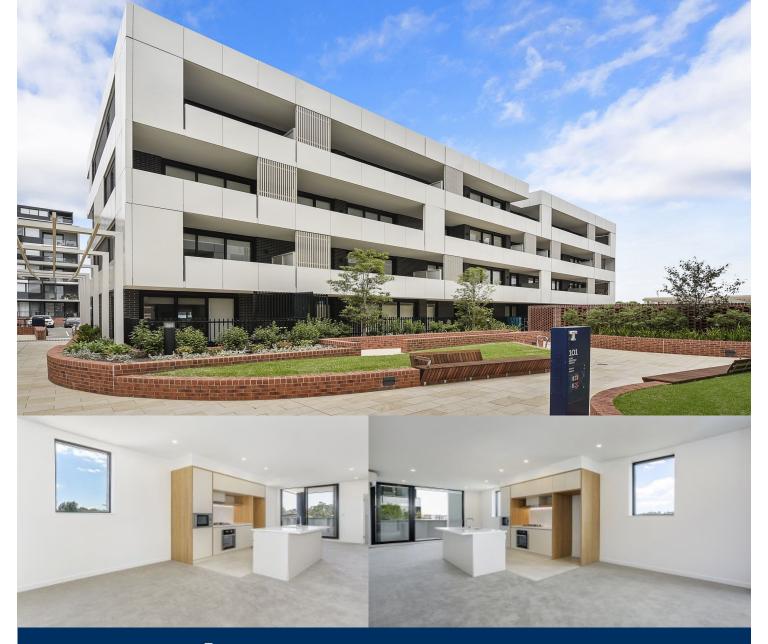

## morton.

Located next to Penrith train station and across the rail line to Westfield, this 100 sqm two-bedroom unfurnished apartment in the new Thornton development, offers convenient living in a master-planned community only metres from all the amenities and transport you'd expect.

- Carpeted open plan living/dining with reverse cycle A/C
- 2 x balconies north & south facing with courtyard lookout
- LED ceiling downlights, Large internal laundry with dryer
- Entertainers gas kitchen w Caesar-stone island benchtop
- Soft-close draws & cupboards, stainless steel appliances
- NBN ready, data/TV points in the living and bedroom
- Mirrored cabinets in the bathroom with shower head rose