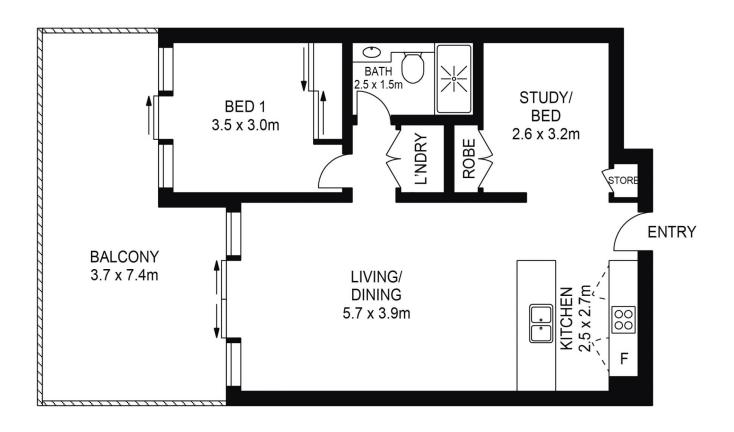

- Oversized study is an ideal second/guest bedroom
- Well-proportioned with an intuitive interior design
- Expansive open plan lounge and dining spaces
- Generous balcony is crafted for easy entertaining
- Deluxe kitchen, stone benches, gas appliances
- Air conditioning, high ceilings, tiled floors, storage

## 349/1 BURROWAY ROAD, WENTWORTH POINT