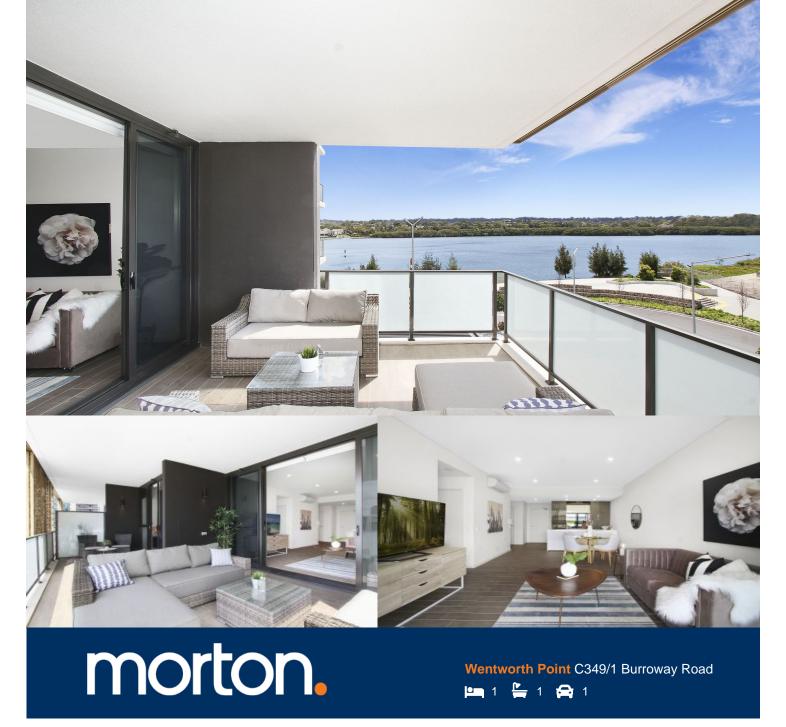

Beautifully designed with clean contemporary lines and a sleek low maintenance finish, this exceptional residence is an offering unmatched in outlook or appeal. With sensational uninterrupted water views captured from the balcony, it is just footsteps to the conveniences of exclusive 'Pierside'.

- Oversized study is an ideal second/guest bedroom
- Well-proportioned with an intuitive interior design
- Expansive open plan lounge and dining spaces
- Generous balcony is crafted for easy entertaining
- Deluxe kitchen, stone benches, gas appliances
- Air conditioning, high ceilings, tiled floors, storage

## 349/1 BURROWAY ROAD, WENTWORTH POINT