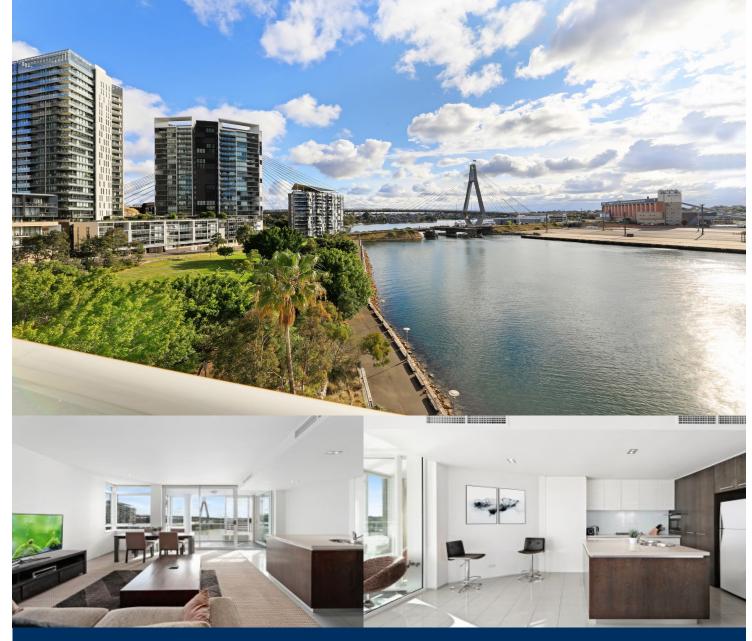

morton.

Pyrmont 801/24 Refinery Drive

Living in Jacksons Landing is at its finest when you are located right on the waterfront and commanding elevated views across Jones Bay to the Anzac Bridge. This designer home combines this with smart stylish interiors, a light-filled layout and many quality design features to deliver an excellent low-maintenance home in the highly regarded 'Bridgeview' complex.

- Sweeping water views are captured from all major rooms
- Generous open plan design with a great crossflow of air
- Two bedrooms set at opposite ends of the floorplan
- A sunlit balcony makes a great entertainment space
- Quality island kitchen fitted with sleek gas appliances
- Full bath ensuite, guest bathroom and internal laundry
- Secure parking space plus lock-up storage and lift access
- Access to two swimming pools, tennis courts and gyms