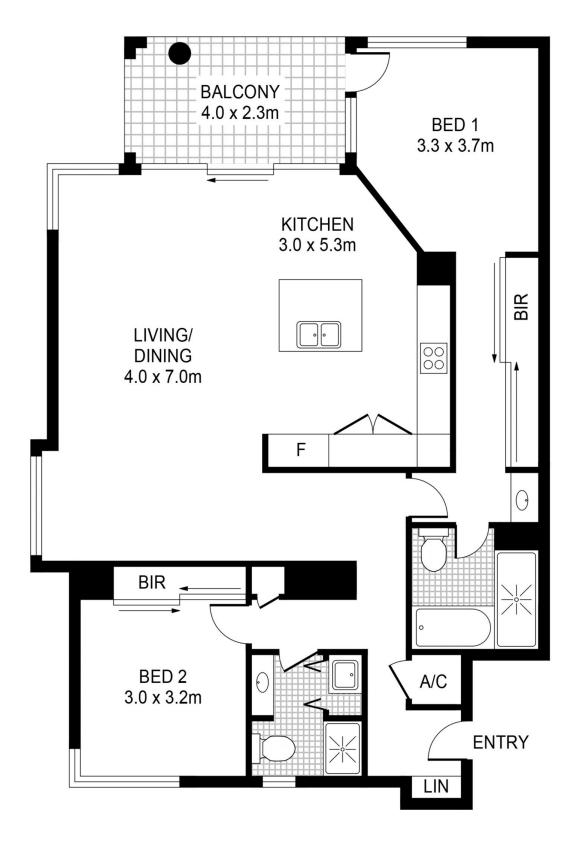

- Sweeping water views are captured from all major rooms
- Generous open plan design with a great crossflow of air
- Two bedrooms set at opposite ends of the floorplan
- A sunlit balcony makes a great entertainment space
- Quality island kitchen fitted with sleek gas appliances
- Full bath ensuite, guest bathroom and internal laundry
- Secure parking space plus lock-up storage and lift access
- Access to two swimming pools, tennis courts and gyms