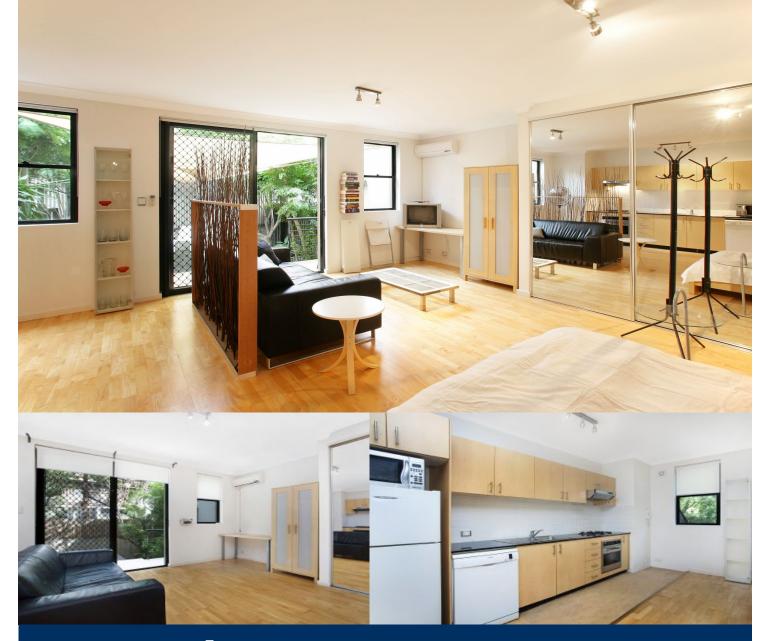

# morton.

This superb designer studio apartment offers fantastic natural light and a contemporary feel. Easy transport connections to bus and train. Footsteps to trendy cafes and local restaurants. The apartment is located at the rear of a beautiful boutique low rise development which features landscaped gardens and communal BBQ and recreation facilities. A short walk to Erskineville Village, Alexandria Oval and Green Square.

- A Large living area flows onto a private and relaxing outdoor courtyard and floating timber deck

- Built in robe and loads of internal storage space throughout
- Kitchen with gas cooking, dishwasher and ample storage
- Bathroom with bath/shower
- Split system Air Conditioner
- Freshly painted
- Internal laundry with tumble dryer
- Bosch washing machine and dishwasher
- 250m to Woolworths Alexandria and Dan Murphy
- Close to multiple transport options
- Ample on street parking