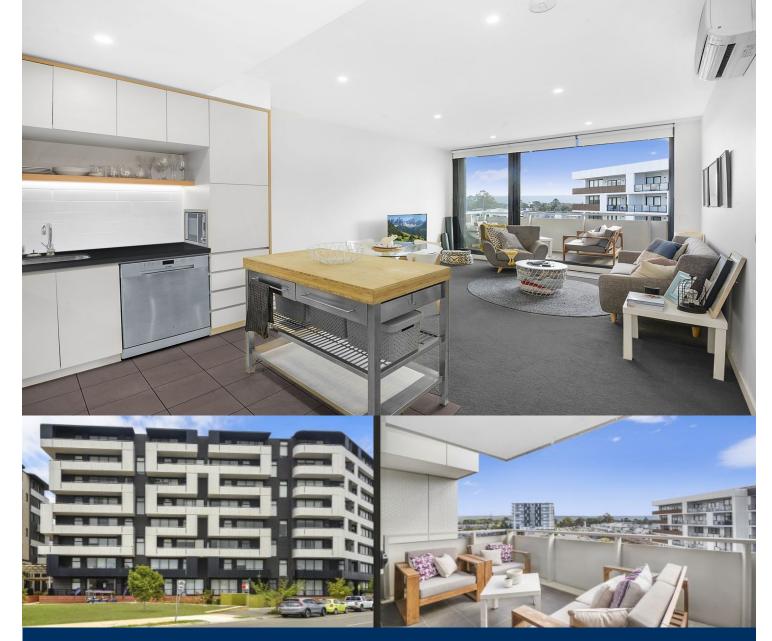

# **David Lipman**

0409 663 535

david@morton.com.au

'Thornton Central' is a boutique residential estate in the heart of Penrith offering affordable luxury. This 8th floor apartment has a north-east aspect bringing plenty of natural light into the living area and large balcony.

- Open plan living and dining area with modern fixtures
- Modern gas kitchen, stone bench tops and European appliances
- Beautifully tiled bathroom and LED lighting under wall cabinet
- Internal laundry with dryer, pet friendly body corp
- Secure basement parking and storage cage