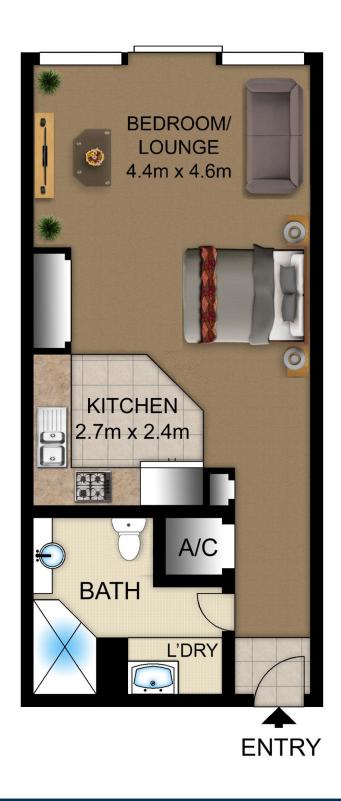

morton.

Woolloomooloo 356/6 Cowper Wharf Roadway

Bathed in morning sunlight and blessed with views that stretch uninterrupted across the water to Garden Island and Potts Point. This impressive studio apartment offers an amazing opportunity to enter what is most certainly one of Sydney's most sought-after and prestigious harbour communities. With a stunning renovation throughout, this apartment is a must to inspect.

- Complete with original maritime finishes throughout
- Low maintenance living with open entertaining areas
- Chic integrated kitchen has gas fittings, granite benches
- With historic exposed beams and steel support work
- Ducted air conditioning, 24 hr security, internal laundry
- Within a breath of harbour walks, cafes and restaurants