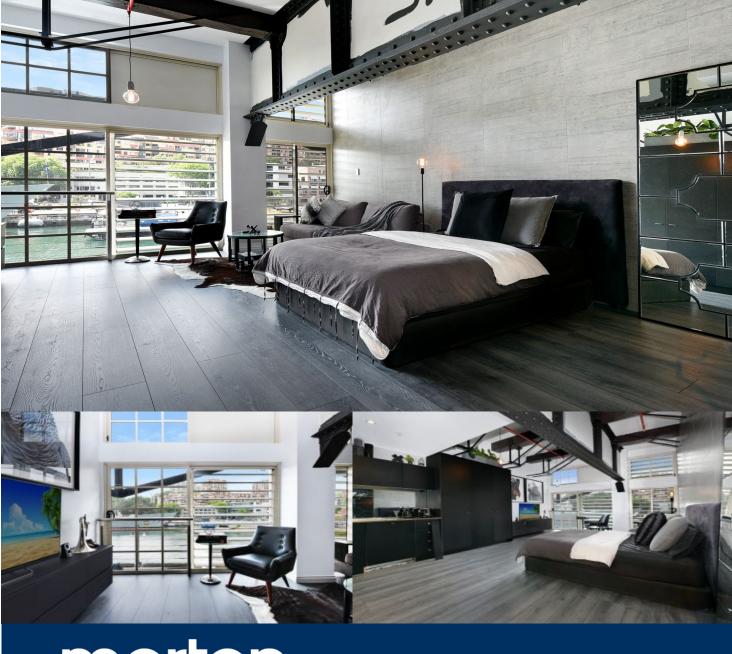

morton.

Woolloomooloo 356/6 Cowper Wharf Roadway

Bathed in morning sunlight and blessed with views that stretch uninterrupted across the water to Garden Island and Potts Point. This impressive studio apartment offers an amazing opportunity to enter what is most certainly one of Sydney's most sought-after and prestigious harbour communities. With a stunning renovation throughout, this apartment is a must to inspect.

- Complete with original maritime finishes throughout
- Low maintenance living with open entertaining areas
- Chic integrated kitchen has gas fittings, granite benches
- With historic exposed beams and steel support work
- Ducted air conditioning, 24 hr security, internal laundry
- Within a breath of harbour walks, cafes and restaurants