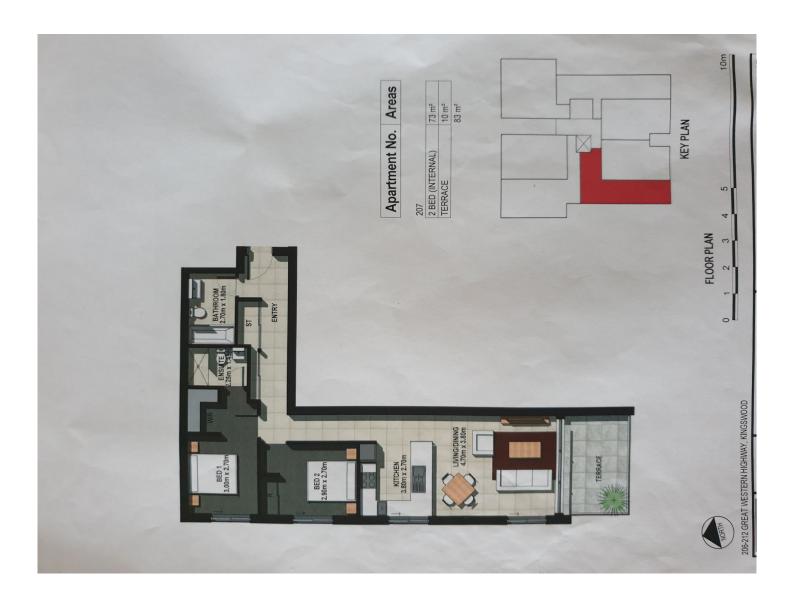

morton.

Kingswood 10/206 Great Western Highway

Conveniently located and beautifully presented, this unfurnished stylish and spacious as new two bedroom apartment is 83 sqm featuring a terrace and reverse-cycle air con in the living and ceiling fans to the bedrooms, has quality designer finishes and is ideal for the busy professional, close to all the amenities required, including being across the road from Kingswood train station and the upgraded Nepean Hospital and 2km to Penrith Westfield and train station.

- Tiled open living and dining, vertical blinds and flyscreens, reverse-cycle air conditioning, TV and Foxtel outlet, NBN ready, opening onto the large 10 sqm alfresco terrace.
- Entertainer's eat-in gas kitchen is tiled, stainless steel appliances incl dishwasher, ample storage and stone bench space, dual sink, laundry in kitchen.
- Carpeted bedrooms with built-in mirrored robes, master with ensuite and walk-in robes, both with ceiling fans.
- Main bathroom with bath tub and shower head rose and stylish marble look tiled feature wall to the ceiling.
- Secure basement parking, storage cage, security entrance,