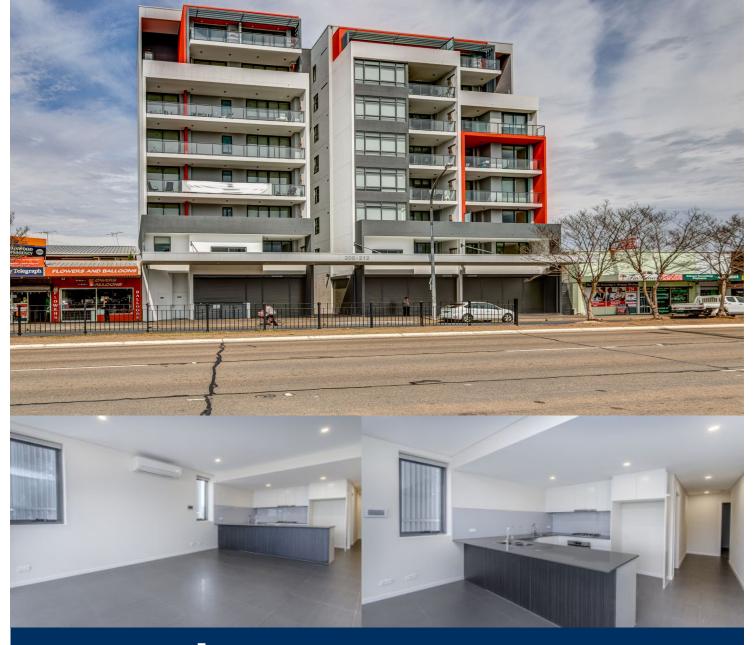

morton.

Kingswood 10/206 Great Western Highway

Conveniently located and beautifully presented, this unfurnished stylish and spacious as new two bedroom apartment is 83 sqm featuring a terrace and reverse-cycle air con in the living and ceiling fans to the bedrooms, has quality designer finishes and is ideal for the busy professional, close to all the amenities required, including being across the road from Kingswood train station and the upgraded Nepean Hospital and 2km to Penrith Westfield and train station.

- Tiled open living and dining, vertical blinds and flyscreens, reverse-cycle air conditioning, TV and Foxtel outlet, NBN ready, opening onto the large 10 sqm alfresco terrace.
- Entertainer's eat-in gas kitchen is tiled, stainless steel appliances incl dishwasher, ample storage and stone bench space, dual sink, laundry in kitchen.
- Carpeted bedrooms with built-in mirrored robes, master with ensuite and walk-in robes, both with ceiling fans.
- Main bathroom with bath tub and shower head rose and stylish marble look tiled feature wall to the ceiling.
- Secure basement parking, storage cage, security entrance,