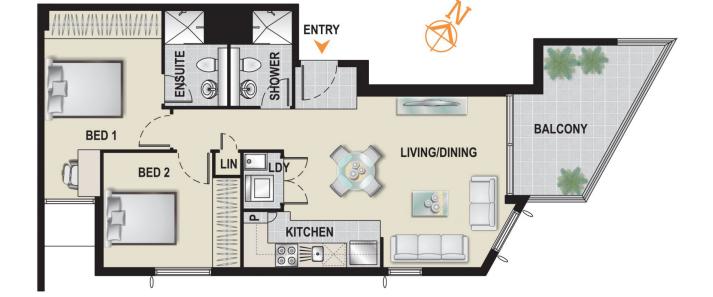

- Spacious 80sqm floor plan with balcony
- Kitchen with stone benchtops and gas cooktop
- Ultra-modern bathroom with ample storage
- Security building, intercom access, 2sqm storage cage
- On-site Building Manager and ducted air conditioning
- Facilities include heated pool, spa, sauna and gardens
- Meadowbank train and ferry station less than 1km away