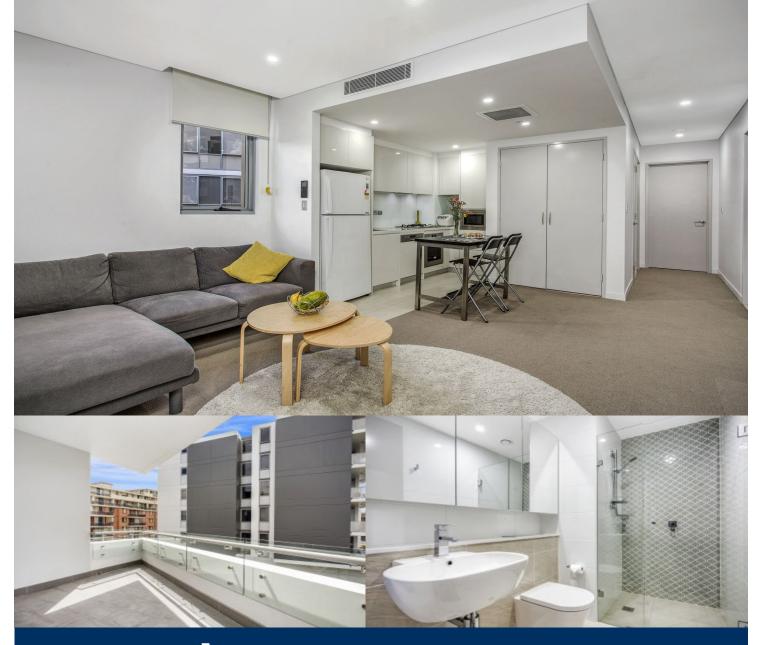

- Spacious 80sqm floor plan with balcony
- Kitchen with stone benchtops and gas cooktop
- Ultra-modern bathroom with ample storage
- Security building, intercom access, 2sqm storage cage
- On-site Building Manager and ducted air conditioning
- Facilities include heated pool, spa, sauna and gardens
- Meadowbank train and ferry station less than 1km away