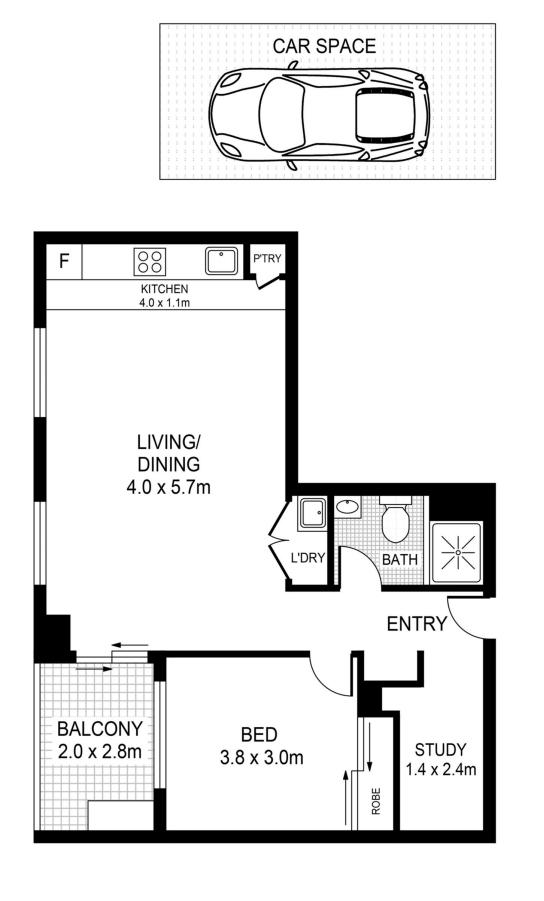

## 632/5 Vermont Cres RIVERWOOD

morton.

This floor plan including furniture, fixture measurements and dimensions are approximate and for illustrative purposes only. Image Mountain gives no guarantee,warranty or representation as to the accuracy and layout. All enquiries must be directed to the agent, vendor or party representing this floor plan.