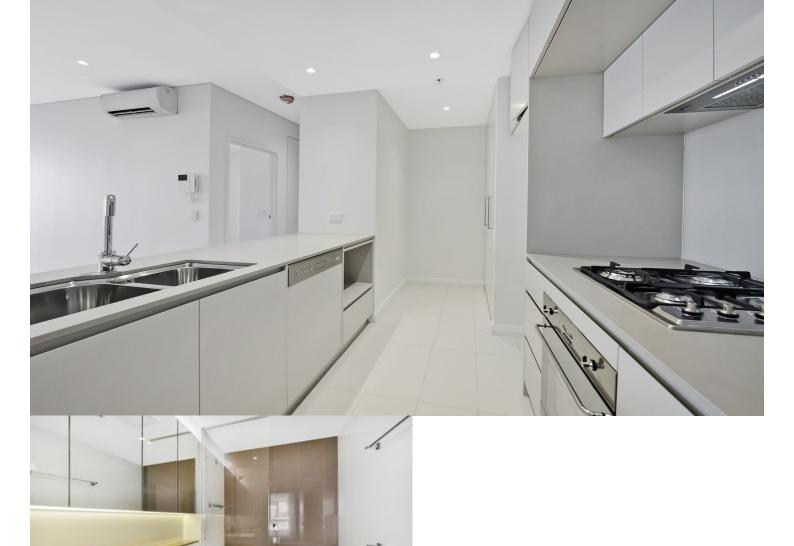

# morton.

Set in the dynamic residential community within the Emerald Square entrance B1 adjacent to Burwood Plaza and only a short stroll to Westfield and the train station, is this exceptional one bed apartment.

- High quality fixtures and finishes
- Flooded with natural light throughout
- Spacious open plan living, entertainers size balcony
- Gourmet kitchen, SMEG appliances
- Built-in robes
- Internal laundry, with dryer
- Air conditioning in living and bedroom
- Secured parking space
- Secure building with podium garden, intercom and lift access