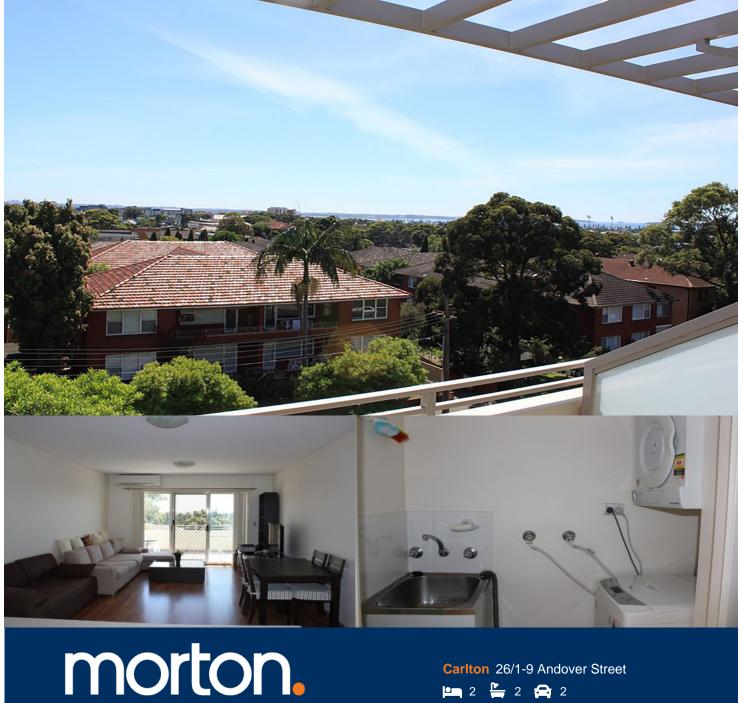

This contemporary split-level apartment offers magnificent views of Botany Bay from the entertaining balcony. Polished floorboards throughout in sunlight filled open-plan lounge area. Master room with ensuite is upstairs, second bedroom and main bathroom is downstairs. It's perfectly positioned close to both of Carlton and Allawah train stations.

- Spacious combined living and dining
- Gourmet kitchen with stone bench tops and gas cooking
- Beautiful bathroom finishes with bath tub
- 2 generous bedrooms, built-ins, main with ensuite
- Internal laundry with dryer
- Split system air conditioning
- Large storage under stairwell
- Double lock-up garage, security building
- Short walk to shops and transport