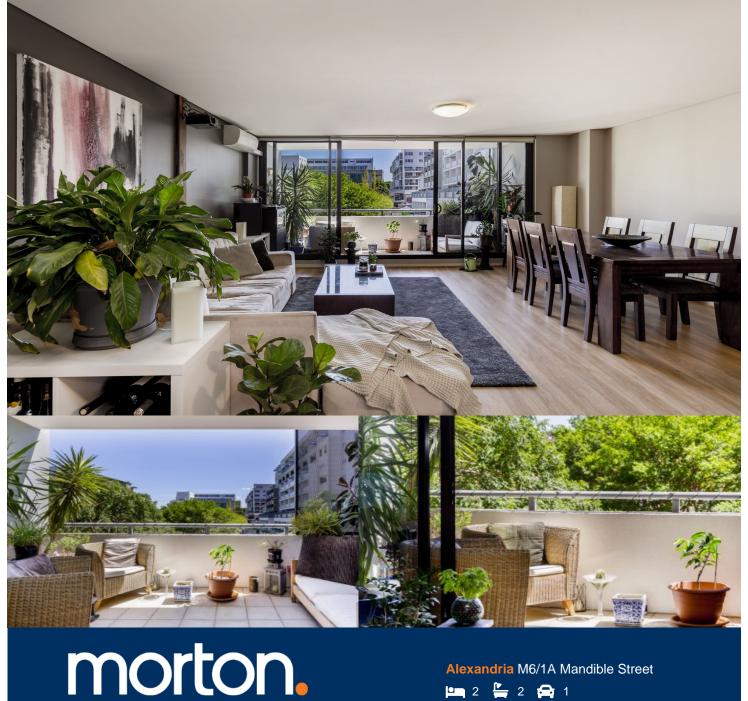

Convenience, community and sophisticated city-edge living combine for an amazing lifestyle with this quality dual level apartment. Situated within a sleek architectural development, it brings light, space and privacy to its list of many highlights and provides a well-designed living space with a great outlook

- Smart and stylish interiors with a unique two-level layout

over the Hudson building's first-class resort facilities.

- A sun filled open design features living and dining areas
- North facing balcony with views over the poolside area
- Downstairs bedrooms with built-ins and new carpeting
- Modern kitchen with quality fittings and dishwasher
- Ensuite, full main bathroom plus an internal laundry
- 25 metre pool, gym, BBQ area and kid's playground
- Security car space, air conditioning, intercom and lift