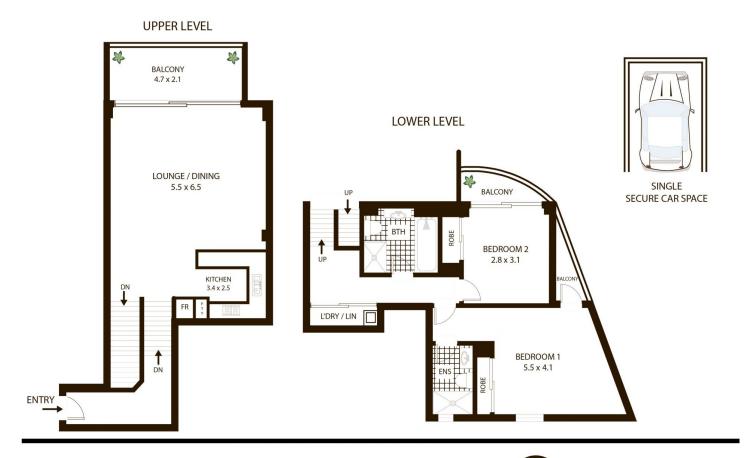

## M6/1A Mandible St, Alexandria All measurements are approximate only. Plan is provided as an indication of layout