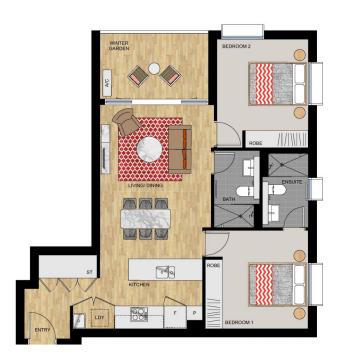

### **APARTMENT 736 LOT 295**

2 BEDROOM

Internal (including Winter Garden) 81 sqm Total 81 sqm

SIRIUS - LEVEL 7