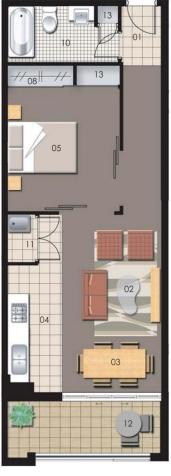

## Sarah Fowell

0437 492 129

rentals@morton.com.au

| 0 | 1 | 2 | 3 | 4 |  |
|---|---|---|---|---|--|
|   | _ |   | _ | _ |  |

|           |    |          |            | HILL ROAD                                                                                                                                                                                                                                                                                                                                                                                                                                                                                                                                                                                                                                                                                                                                                                                                                                                                                                                                                                                                                                                                                                                                                                                                                                                                                                                                                                                                                                                                                                                                                                                                                                                                                                                                                                                                                                                                                                                                                                                                                                                                                                                      |
|-----------|----|----------|------------|--------------------------------------------------------------------------------------------------------------------------------------------------------------------------------------------------------------------------------------------------------------------------------------------------------------------------------------------------------------------------------------------------------------------------------------------------------------------------------------------------------------------------------------------------------------------------------------------------------------------------------------------------------------------------------------------------------------------------------------------------------------------------------------------------------------------------------------------------------------------------------------------------------------------------------------------------------------------------------------------------------------------------------------------------------------------------------------------------------------------------------------------------------------------------------------------------------------------------------------------------------------------------------------------------------------------------------------------------------------------------------------------------------------------------------------------------------------------------------------------------------------------------------------------------------------------------------------------------------------------------------------------------------------------------------------------------------------------------------------------------------------------------------------------------------------------------------------------------------------------------------------------------------------------------------------------------------------------------------------------------------------------------------------------------------------------------------------------------------------------------------|
| ENTRY     | 01 | WARDROBE | 08         |                                                                                                                                                                                                                                                                                                                                                                                                                                                                                                                                                                                                                                                                                                                                                                                                                                                                                                                                                                                                                                                                                                                                                                                                                                                                                                                                                                                                                                                                                                                                                                                                                                                                                                                                                                                                                                                                                                                                                                                                                                                                                                                                |
| LIVING    | 02 | ENSUITE  | 09         | SRAIT STRAIT                                                                                                                                                                                                                                                                                                                                                                                                                                                                                                                                                                                                                                                                                                                                                                                                                                                                                                                                                                                                                                                                                                                                                                                                                                                                                                                                                                                                                                                                                                                                                                                                                                                                                                                                                                                                                                                                                                                                                                                                                                                                                                                   |
| DINING    | 03 | BATHROOM | 10         | ││ <sup>ॢ</sup> ││ <b>└</b> <del>┐</del> ┚┖┰┸┸ <u>┤</u> │                                                                                                                                                                                                                                                                                                                                                                                                                                                                                                                                                                                                                                                                                                                                                                                                                                                                                                                                                                                                                                                                                                                                                                                                                                                                                                                                                                                                                                                                                                                                                                                                                                                                                                                                                                                                                                                                                                                                                                                                                                                                      |
| KITCHEN   | 04 | LAUNDRY  | 11         | STROMBOUL STROMB |
| BEDROOM 1 | 05 | BALCONY  | 12         |                                                                                                                                                                                                                                                                                                                                                                                                                                                                                                                                                                                                                                                                                                                                                                                                                                                                                                                                                                                                                                                                                                                                                                                                                                                                                                                                                                                                                                                                                                                                                                                                                                                                                                                                                                                                                                                                                                                                                                                                                                                                                                                                |
| BEDROOM 2 | 06 | STORAGE  | 13         |                                                                                                                                                                                                                                                                                                                                                                                                                                                                                                                                                                                                                                                                                                                                                                                                                                                                                                                                                                                                                                                                                                                                                                                                                                                                                                                                                                                                                                                                                                                                                                                                                                                                                                                                                                                                                                                                                                                                                                                                                                                                                                                                |
| BEDROOM 3 | 07 |          |            | AMALFI DRIVE                                                                                                                                                                                                                                                                                                                                                                                                                                                                                                                                                                                                                                                                                                                                                                                                                                                                                                                                                                                                                                                                                                                                                                                                                                                                                                                                                                                                                                                                                                                                                                                                                                                                                                                                                                                                                                                                                                                                                                                                                                                                                                                   |
|           |    |          | $\bigcirc$ |                                                                                                                                                                                                                                                                                                                                                                                                                                                                                                                                                                                                                                                                                                                                                                                                                                                                                                                                                                                                                                                                                                                                                                                                                                                                                                                                                                                                                                                                                                                                                                                                                                                                                                                                                                                                                                                                                                                                                                                                                                                                                                                                |
|           |    |          | $\bigcirc$ | 1 111                                                                                                                                                                                                                                                                                                                                                                                                                                                                                                                                                                                                                                                                                                                                                                                                                                                                                                                                                                                                                                                                                                                                                                                                                                                                                                                                                                                                                                                                                                                                                                                                                                                                                                                                                                                                                                                                                                                                                                                                                                                                                                                          |
|           |    |          |            |                                                                                                                                                                                                                                                                                                                                                                                                                                                                                                                                                                                                                                                                                                                                                                                                                                                                                                                                                                                                                                                                                                                                                                                                                                                                                                                                                                                                                                                                                                                                                                                                                                                                                                                                                                                                                                                                                                                                                                                                                                                                                                                                |

Unit 414

Type 1 Bedroom Unit Area 51 sqm Balcony 7 sqm Total 58 sqm

Robertson+Marks