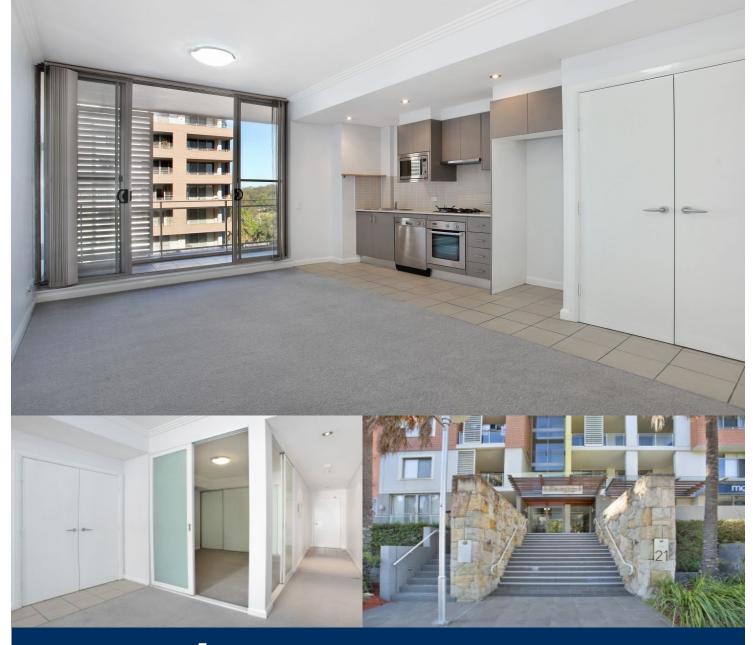

morton.

Wentworth Point 414/21 Hill Road

The Waterfront is located moments to Sydney Olympic Park main venues, train station, Bicentennial Park and Millennium Parklands. Located in Paros, this is your opportunity to move into this one bedroom apartment only a short stroll from The Promenade and The Piazza.

- Combined living and dining room
- Full sized kitchen with stainless steel appliances
- Gas cooking and lots of cupboard space
- Great size bedroom with huge built-in wardrobe
- Laundry room and clothes dryer
- Secure undercover car space