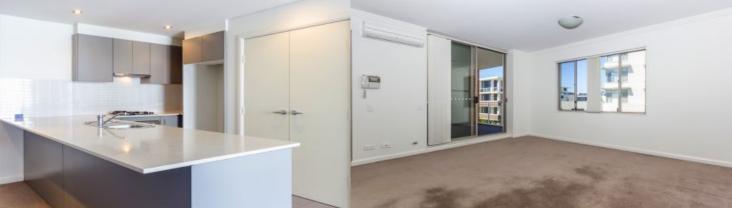

- Freshly painted throughout
- Full sized kitchen with stainless steel appliances
- Spacious Lounge and dining area
- Two bedrooms with built-ins
- Laundry room and clothes dryer
- Secure undercover car space
- Brand new blinds