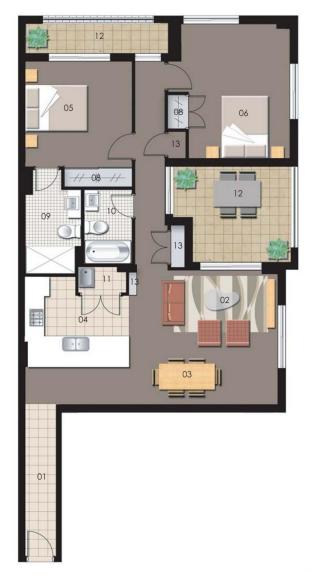

## Sarah Fowell

0437 492 129

rentals@morton.com.au

0 1 2 3 4 5

ENTRY LIVING DINING KITCHEN BEDROOM 1 BEDROOM 2 BEDROOM 3 01 02 03

WARDROBE ENSUITE BATHROOM LAUNDRY BALCONY STORAGE

13

 $\bigcirc$ 

Unit 418

Type 2 Bedroom Unit Area 90 sam Balcony 16 sam Total 106 sam

Disclaimer: All layouts are indicative only, and subject to change.