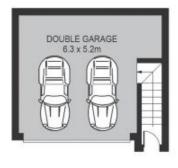

### Features include:

- Three bedrooms, two with built ins
- Floorboards throughout entertaining areas
- Internal laundry
- Double lock up garage with direct internal access
- Separate balcony off master bedroom
- Near new kitchen with gas cooking, dishwasher and fridge
- Exclusive entertainers terrace and small garden