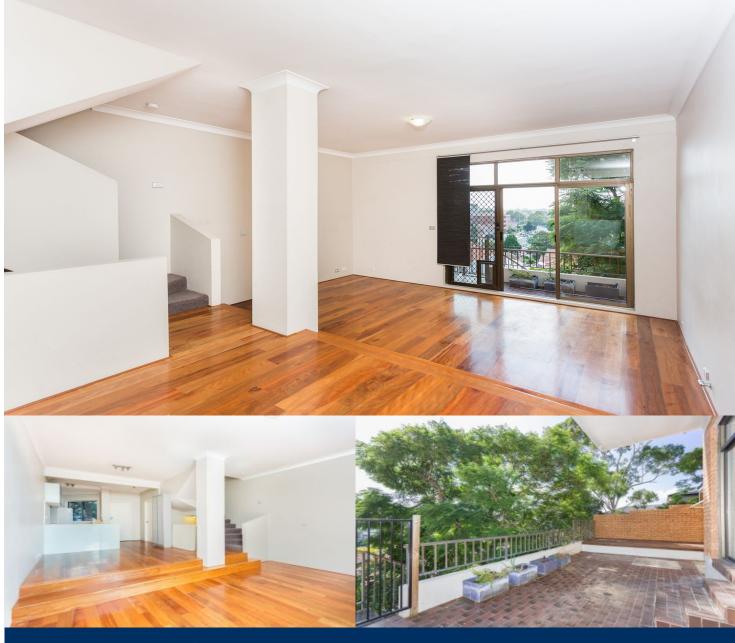

morton.

Kingsford 3/32 Middle Street

Located in the heart of Kingsford this large three bedroom townhouse offers spectacular west facing views over the hill and parts of the CBD. Conveniently located within walking distance of Prince of Wales Hospital, UNSW, local shops/cafes and public transport, this property offers everything needed for easy inner city living.

### Features include:

- Three bedrooms, two with built ins
- Floorboards throughout entertaining areas
- Internal laundry
- Double lock up garage with direct internal access
- Separate balcony off master bedroom
- Near new kitchen with gas cooking, dishwasher and fridge
- Exclusive entertainers terrace and small garden