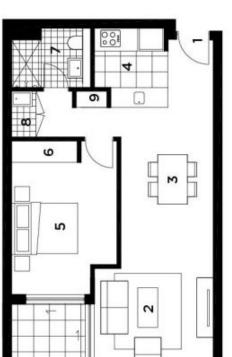

## Sarah Fowell

0437 492 129

rentals@morton.com.au

28.10.2010 REV. D

Wardrobe Bathroom

9 1

Laundry

Balcony Store

Bedroom Living Dining Kitchen

Entry

KEY:

57 sqm 10 sqm 67 sqm

INTERNAL BALCONY TOTAL AREA

UNIT 712

SVING SSTAWYAR

AMALS! DRIVE