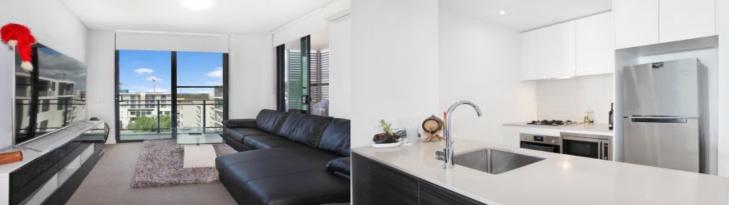

- Combined living and dining rooms
- Air conditioning
- Full size kitchen with modern stainless steel appliances
- Gas cooking and quality finishes throughout
- Generous size separate living areas
- Good size bedroom with built-in wardrobes
- Good size balcony
- Laundry room and clothes dryer
- Single car space and storage cage.